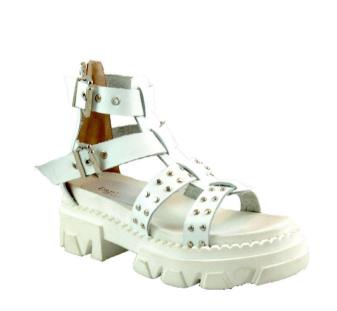

Woman Sandal - SC 01: Woman sandal with back zip, calfskin upper, 7511 rubber sole, lined, soft fusbet insole, Nikel color metal accessories, can also be made without studs, sole height 5 cm.

Woman anckle boot - TA 29 : Women's lace-up ankle boot – with internal elastic in the back of the leg – lined – internal zip – leg height 15 cm