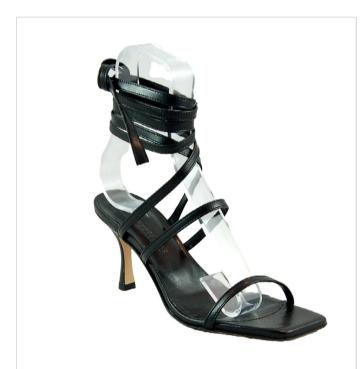

**Woman Ankle boot**: Woman ankle boot in woven leather, heel height cm. 4.5, leg height cm. 10

Woman Sandal: Woman sandal, heel height cm. 8

Woman Shoes: Woman pumps, heel height cm. 11

**Woman Sandal - 50006**: Woman sandal, in tan-colored cowhide leather, leather lining and insole, platinum-colored accessories, heel height 5.5 cm.