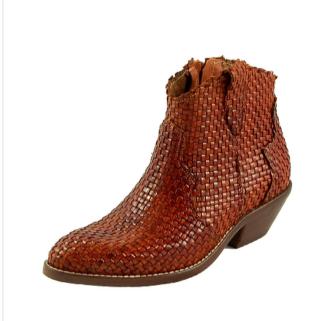

**Woman Ankle boot**: Woman ankle boot in woven leather, heel height cm. 4.5, leg height cm. 10

Woman Sandal: Woman sandal, heel height cm. 8

Woman Shoes: Woman pumps, heel height cm. 11

**Woman Sandal - 50006**: Woman sandal, in tan-colored cowhide leather, leather lining and insole, platinum-colored accessories, heel height 5.5 cm.