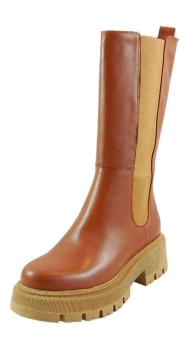

Woman Sandal - SC 01: Woman sandal with back zip, calfskin upper, 7511 rubber sole, lined, soft fusbet insole, Nikel color metal accessories, can also be made without studs, sole height 5 cm.

Woman anckle boot - TA 29 : Women's lace-up ankle boot – with internal elastic in the back of the leg – lined – internal zip – leg height 15 cm