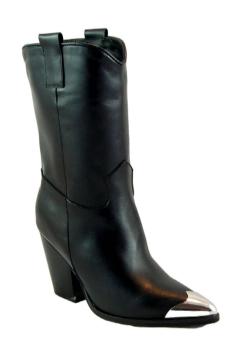

Woman sandal: women's sandal in woven leather

**moccasin woman**: women's moccasin in soft suede or nappa leather

**Woman Ankle boot - I 6**: Woman ankle boot in black calfskin with metal toe, leather or eco-leather lining, perform bottom, heel height cm. 9, leg height cm. 19