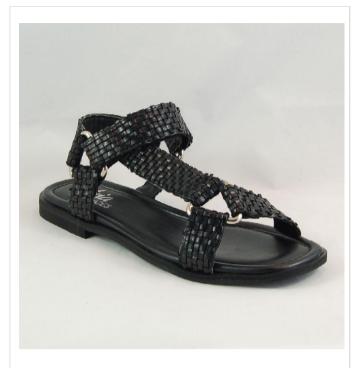

**ARIA SHOES** | via della Reistenza 9, 50023 Tavarnuzze (Firenze), ITALY +39-0552022038 | info@ariashoes.com | https://www.italianmoda.com/storefronts/ariashoes

Woman Sandal: Woven Woman Sandal

**Woman Sandal**: Woman Sandal in fabric - rubber sole hell height cm. 4

Woman sandal: women's sandal in woven leather

**moccasin woman**: women's moccasin in soft suede or nappa leather

**Woman Ankle boot - I 6**: Woman ankle boot in black calfskin with metal toe, leather or eco-leather lining, perform bottom, heel height cm. 9, leg height cm. 19