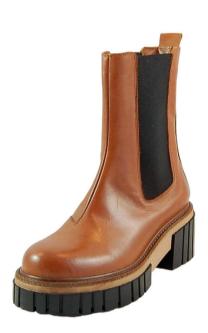

Woman Ankle boot - C 5: Woman ankle boot in calfskin, leather or eco-leather lining, side leather accessory, rubber sole 7479 heel height cm. 5, leg height 19 cm

Woman Ankle boot - AF 13 : Ankle boot woman upper in calfskin with elastic on the sides, upper in calfskin, leather or eco-leather lining, rubber sole height 5 cm, leg height 28 cm