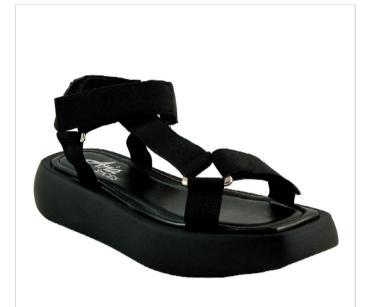

**ARIA SHOES** | via della Reistenza 9, 50023 Tavarnuzze (Firenze), ITALY +39-0552022038 | info@ariashoes.com | https://www.italianmoda.com/storefronts/ariashoes

Woman Sandal: Woven Woman Sandal

**Woman Sandal**: Woman Sandal in fabric - rubber sole hell height cm. 4