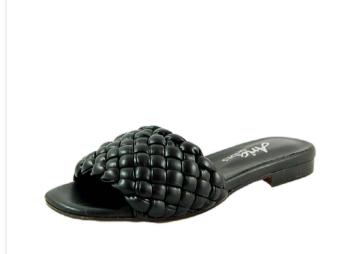

**ARIA SHOES** | via della Reistenza 9, 50023 Tavarnuzze (Firenze), ITALY +39-0552022038 | info@ariashoes.com | https://www.italianmoda.com/storefronts/ariashoes

Woman Sandal: Woven Woman Sandal

**Woman Sandal**: Woman Sandal in fabric - rubber sole hell height cm. 4