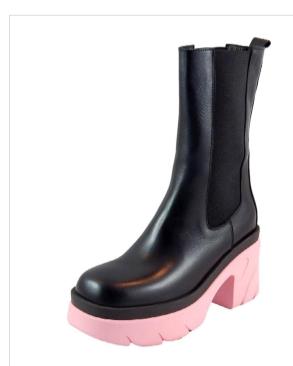

**Woman Ankle boot**: Woman Ankle boot, leg lenght 20 cm, lenght heel cm. 7

**Woman Ankle boot - AN 32**: Woman ankle boot in calfskin with side elastics, leather or eco-leather lining, two-tone rubber sole, height 6 cm, leg height 18.5 cm