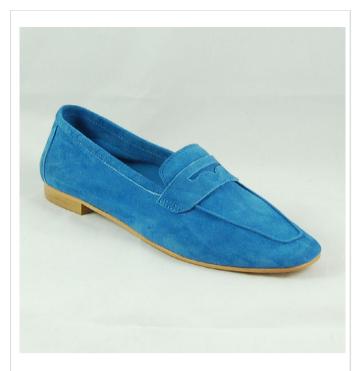

Woman sandal: women's sandal in woven leather

**moccasin woman**: women's moccasin in soft suede or nappa leather

**Woman Ankle boot - I 6**: Woman ankle boot in black calfskin with metal toe, leather or eco-leather lining, perform bottom, heel height cm. 9, leg height cm. 19