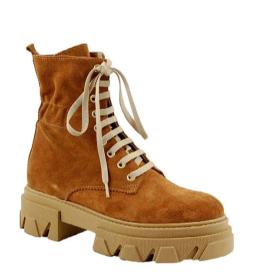

Woman sandal: women's sandal in woven leather

**moccasin woman**: women's moccasin in soft suede or nappa leather

**Woman Ankle boot - I 6**: Woman ankle boot in black calfskin with metal toe, leather or eco-leather lining, perform bottom, heel height cm. 9, leg height cm. 19