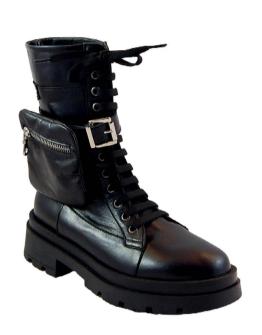

Woman sandal: women's sandal in woven leather

**moccasin woman**: women's moccasin in soft suede or nappa leather

**Woman Ankle boot - I 6**: Woman ankle boot in black calfskin with metal toe, leather or eco-leather lining, perform bottom, heel height cm. 9, leg height cm. 19