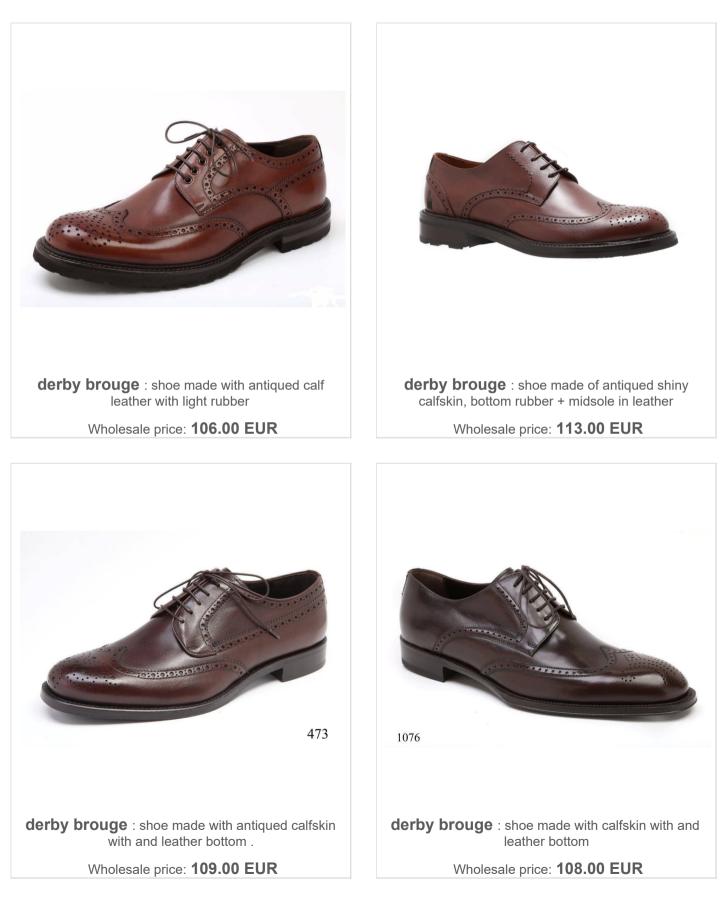

# **G** germano bellesi

### LUXURY DERBY BROGUE

In our derby collection you can find many variants and others you can have. Almost all the shoes are antiqued following craftsmanship and using excellent quality calf leather. Even the leather soles are of excellent quality and durability