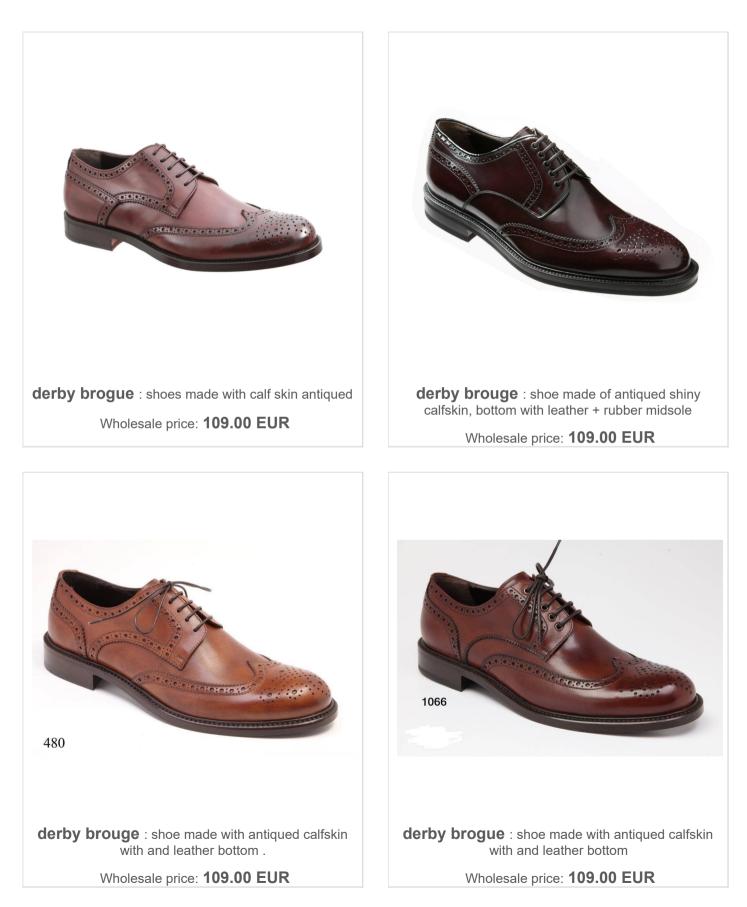

# **G** germano bellesi

### LUXURY DERBY BROGUE

In our derby collection you can find many variants and others you can have. Almost all the shoes are antiqued following craftsmanship and using excellent quality calf leather. Even the leather soles are of excellent quality and durability