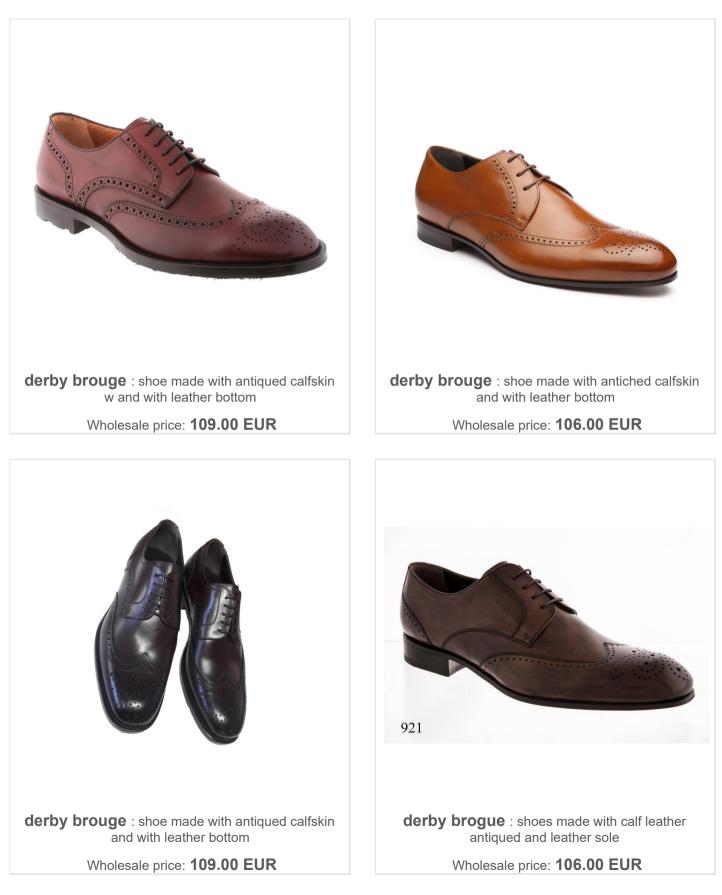

### LUXURY DERBY BROGUE

In our derby collection you can find many variants and others you can have. Almost all the shoes are antiqued following craftsmanship and using excellent quality calf leather. Even the leather soles are of excellent quality and durability