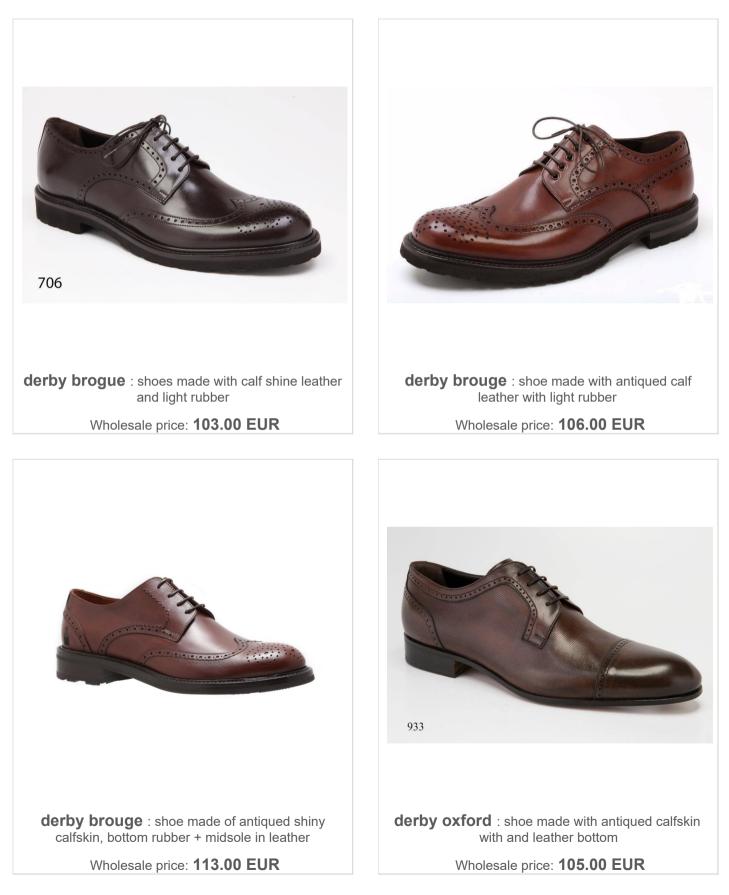

### LUXURY DERBY BROGUE

In our derby collection you can find many variants and others you can have. Almost all the shoes are antiqued following craftsmanship and using excellent quality calf leather. Even the leather soles are of excellent quality and durability