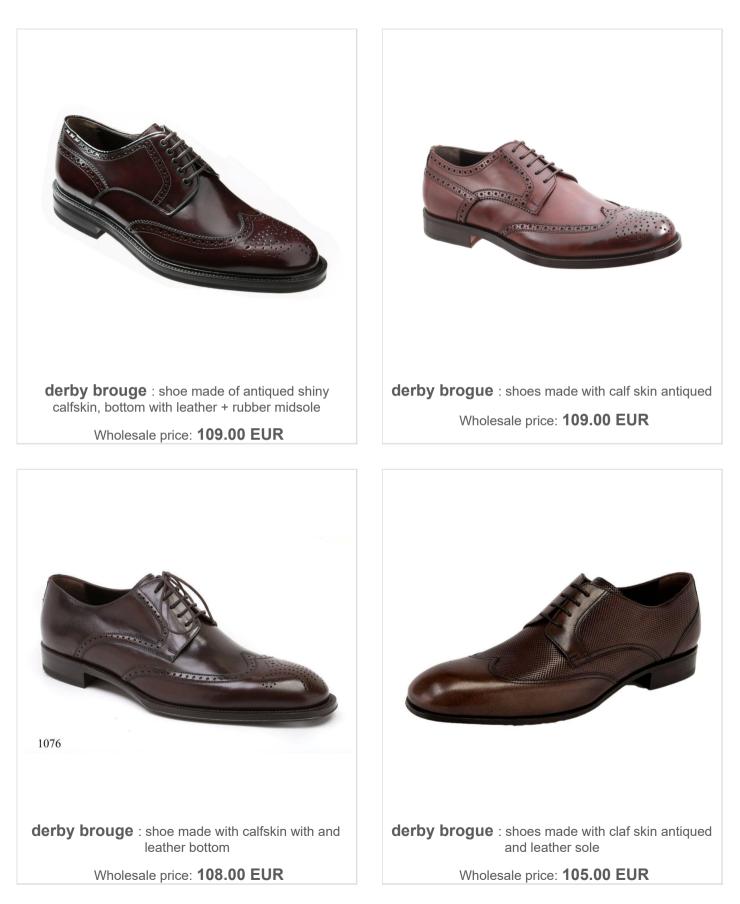

### LUXURY DERBY BROGUE

In our derby collection you can find many variants and others you can have. Almost all the shoes are antiqued following craftsmanship and using excellent quality calf leather. Even the leather soles are of excellent quality and durability