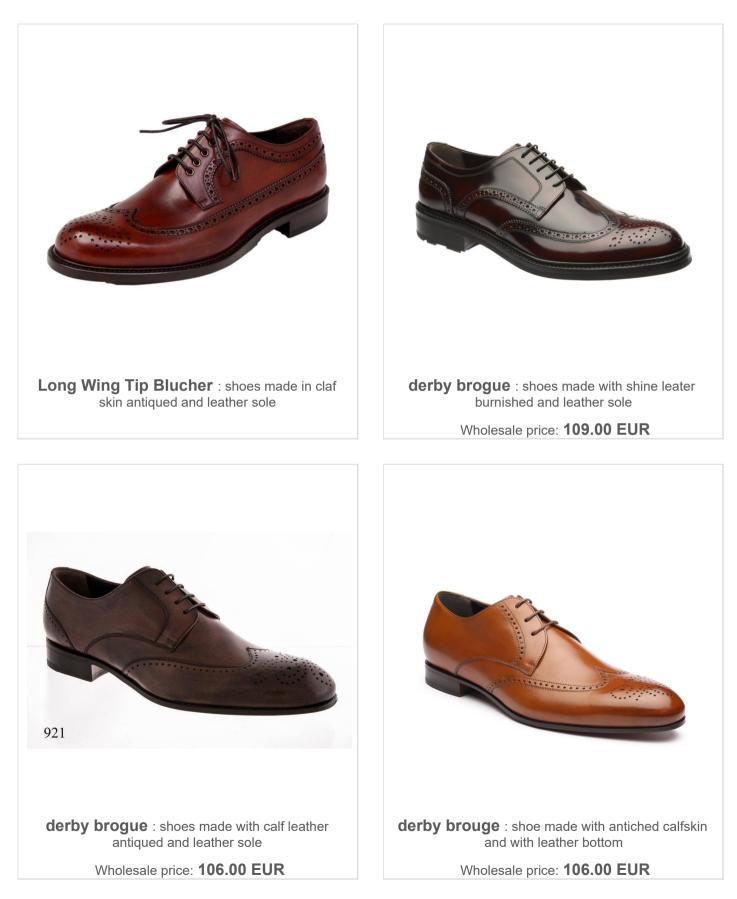

### LUXURY DERBY BROGUE

In our derby collection you can find many variants and others you can have. Almost all the shoes are antiqued following craftsmanship and using excellent quality calf leather. Even the leather soles are of excellent quality and durability