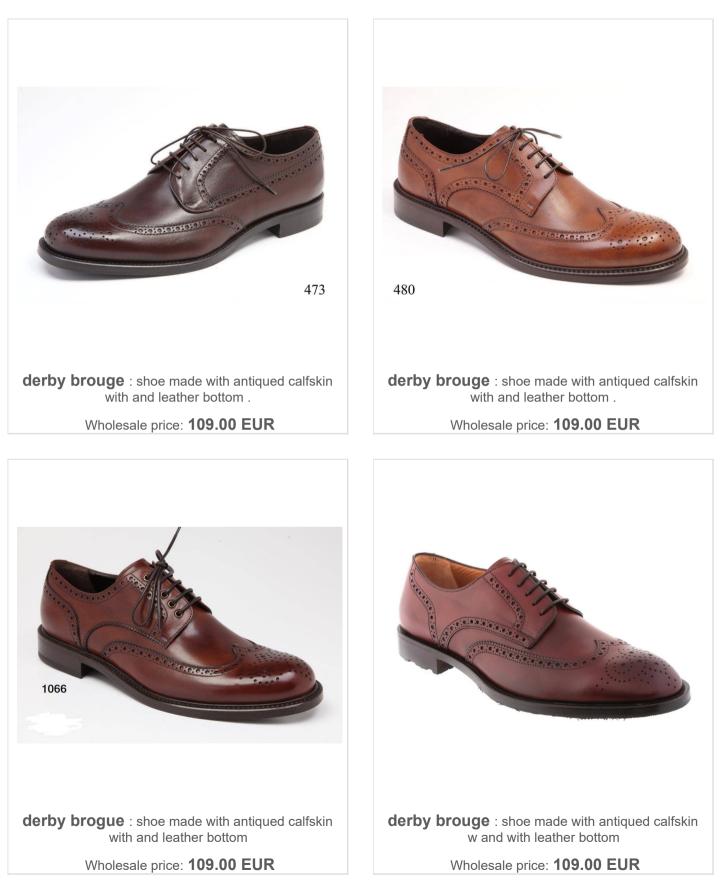

### LUXURY DERBY BROGUE

In our derby collection you can find many variants and others you can have. Almost all the shoes are antiqued following craftsmanship and using excellent quality calf leather. Even the leather soles are of excellent quality and durability