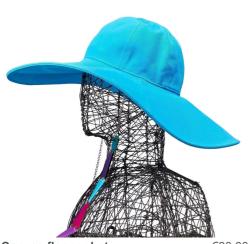

Canvas flapper hat

€80.00

Black flapper cap in 100% cotton canvas, with a wide brim of 15 cm. Two internal Colors: Black, white, cyan, magenta Sizes: S, M, L - (Extra sizes available) / All

Canvas flapper hat

€80.00

White flapper cap in 100% cotton canvas, with a wide brim of 15 cm. Two internal Colors: Black, white, cyan, magenta Sizes: S, M, L - (Extra sizes available) / All

Canvas flapper hat

€80.00

Cyan flapper cap in 100% cotton canvas, with a wide brim of 15 cm. Two internal Colors: Black, white, cyan, magenta Sizes: S, M, L - (Extra sizes available) / All