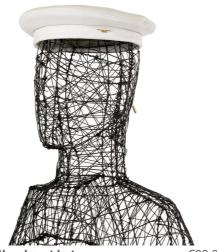

Quilted band.

Colors: Black, brown, white

Sizes: S, M, L - (Extra sizes available) / All

Nappa leather sailor hat

€60.00

White sailor nappa leather, jacquard lining.

Quilted band.

Colors: Black, brown, white