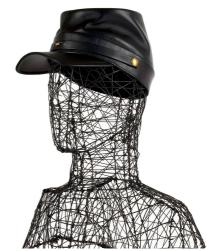

Kepy hat, made of nappa leather. Accessories: antiqued brass snaps, and logo Colors: black, white, brown

Sizes: S, M, L - (Extra sizes available) / All

Kepy leather hat €65.00 Kepy hat, made of nappa leather. Accessories: antiqued brass snaps, and logo Colors: black, white, brown Sizes: S, M, L - (Extra sizes available) / All