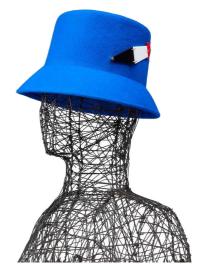

Felt bucket hat €30.00 Fuchsia asymmetrical bucket model, in 100%

wool felt. Application with gold rivets of Colors: Black, fuchsia, blue Sizes: Taglia Unica M (57) / All Seasons

Felt bucket hat

€30.00

Blue asymmetrical bucket model, in 100% wool felt. Application with gold rivets of Colors: Black, blue, fuchsia Sizes: Taglia Unica M (57) / All Seasons