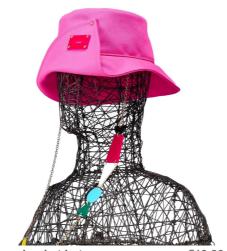

Canvas bucket hat

€40.00

Magenta canvas bucket with asymmetrical front brim folded on the left side. Plexi logo Colors: Black, white, cyan, magenta Sizes: S, M, L - (Extra sizes available) / All

Canvas bucket hat