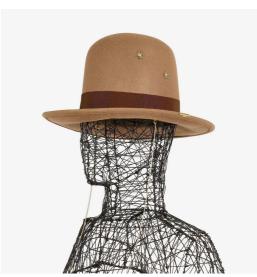

€50.00

Black wool felt hat, 100%, with a high crown accessorized on the side with a gold and Colors: Black, brown, natural white Sizes: Taglia Unica M (57) / All Seasons

**Denim Patch Bucket Hat** 

€43.00