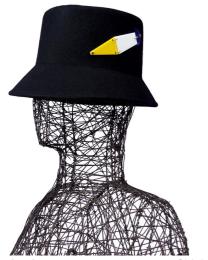

€40.00

Cyan canvas bucket with asymmetrical front brim folded on the left side. Plexi logo applied Colors: Black, white, cyan, magenta Sizes: S, M, L - (Extra sizes available) / All

€30.00

Black symmetrical bucket model, in 100% wool felt. Application with gold rivets of Colors: Black, fuchsia, blue Sizes: Taglia Unica M (57) / All Seasons

Felt bucket hat €30.00 Fuchsia asymmetrical bucket model, in 100%

wool felt. Application with gold rivets of Colors: Black, fuchsia, blue Sizes: Taglia Unica M (57) / All Seasons

Felt bucket hat

€30.00

Blue asymmetrical bucket model, in 100% wool felt. Application with gold rivets of Colors: Black, blue, fuchsia Sizes: Taglia Unica M (57) / All Seasons