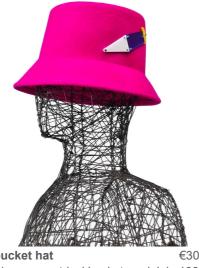

Felt bucket hat €30.00 Fuchsia asymmetrical bucket model, in 100%

wool felt. Application with gold rivets of Colors: Black, fuchsia, blue Sizes: Taglia Unica M (57) / All Seasons

Felt bucket hat

€30.00

Blue asymmetrical bucket model, in 100% wool felt. Application with gold rivets of Colors: Black, blue, fuchsia Sizes: Taglia Unica M (57) / All Seasons