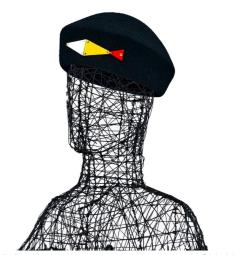

Black asymmetric-shaped beret, 100% wool felt. Application with gold rivets of an Colors: Blue, gray, black Sizes: Taglia Unica M (57) / All Seasons

Felt beret

**€**30 0

Blue symmetric-shaped beret, 100% wool felt. Application with gold rivets of an Colors: Blue gray black
Sizes: Taglia Unica M (57) / All Seasons