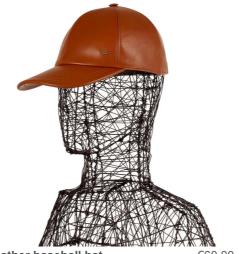

Leather baseball hat €60

Brown leather baseball, leather-covered button, Velcro closure with oval in light Colors: black, white, brown

Sizes: S, M, L - (Extra sizes available) / All

Leather baseball hat €60.00 Leather baseball, leather-covered button, Velcro closure with oval in light gold-plated Colors: black, white, brown Sizes: S, M, L - (Extra sizes available) / All

Leather baseball hat €62.00

Black leather baseball, leather-covered button, Velcro closure with gold-plated loop. Colors: black, white, brown

Sizes: S, M, L - (Extra sizes available) / All

Leather baseball hat €60.00