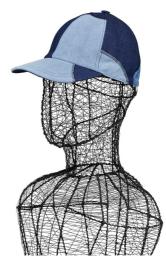

€43.00

"The Koi Light Patchwork Denim Baseball Cap merges innovation with tradition, offering Colors: MULTICOLOR

Sizes: S, M, L - (Extra sizes available) / All

Nappa Leather Baseball

€54.00

"The Koi Nappa Leather Baseball Cap is a luxurious and contemporary take on the Colors: BLACK