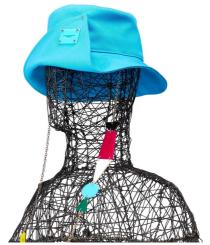

€40.00

Cyan canvas bucket with asymmetrical front brim folded on the left side. Plexi logo applied Colors: Black, white, cyan, magenta Sizes: S, M, L - (Extra sizes available) / All

€30.00

Black symmetrical bucket model, in 100% wool felt. Application with gold rivets of Colors: Black, fuchsia, blue Sizes: Taglia Unica M (57) / All Seasons