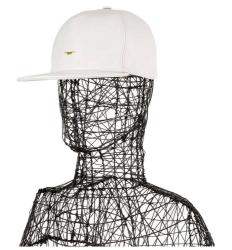

Leather baseball hat €62.00

Black leather baseball, leather-covered button, Velcro closure with gold-plated loop. Colors: black, white, brown

Sizes: S, M, L - (Extra sizes available) / All

Leather baseball hat €60.00

Brown leather baseball, leather-covered button, Velcro closure with gold-plated loop. Colors: black, white, brown Sizes: S, M, L - (Extra sizes available) / All

Leather baseball hat €60.00 White leather baseball, leather-covered button, Velcro closure with gold-plated loop. Colors: black, white, brown Sizes: S, M, L - (Extra sizes available) / All