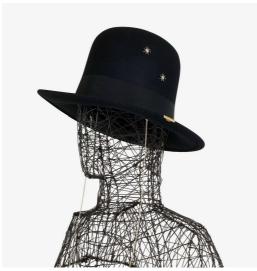

Sizes: S, M, L - (Extra sizes available) / All

**Denim Patch Bucket Hat** 

€52.00

"The Koi Light Denim Bucket Hat is a perfect blend of tradition and innovation, an Colors: MULTICOLOR

Spiders high-domed bowl