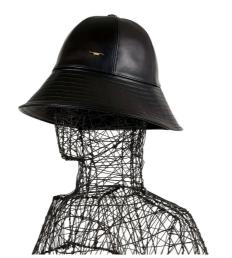

Leather bucket hat

€70.00

Black leather bucket hat, logoed jacquard lining. Quilted brim Colors: Black, brown, white Sizes: S, M, L - (Extra sizes available) / All

Leather bucket hat

€70.00

Brown leather bucket hat, logoed jacquard lining. Quilted brim Colors: Black, brown, white Sizes: S, M, L - (Extra sizes available) / All