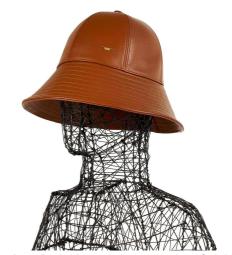

Leather bucket hat

€70.00

Black leather bucket hat, logoed jacquard lining. Quilted brim Colors: Black, brown, white Sizes: S, M, L - (Extra sizes available) / All

Leather bucket hat

€70.00

Brown leather bucket hat, logoed jacquard lining. Quilted brim Colors: Black, brown, white Sizes: S, M, L - (Extra sizes available) / All