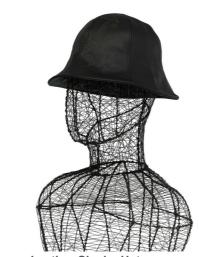

Sizes: S, M, L - (Extra sizes available) / All

Nappa Leather Cloche Hat

€52.00

"The Koi Nappa Leather Cloche represents a perfect fusion of elegance and modernity, Colors: BLACK

Sizes: S, M, L - (Extra sizes available)