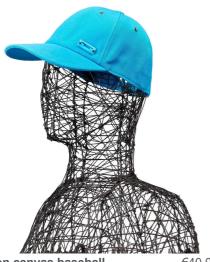

Cotton canvas baseball

€40.00

Black six panel baseball cap, with covered fabric base button, gold loop closure, and Colors: Black, white, cyan, magenta Sizes: S, M, L - (Extra sizes available) / All

Cotton canvas baseball