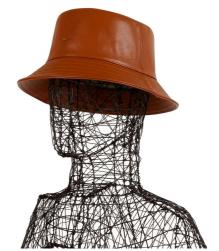

Leather bucket hat

€70.00

Black leather bucket hat, logoed jacquard lining. Quilted brim Colors: Black, brown, white Sizes: S, M, L - (Extra sizes available) / All

Leather bucket hat

€70.00

Brown leather bucket hat, logoed jacquard lining. Quilted brim Colors: Black, brown, white Sizes: S, M, L - (Extra sizes available) / All