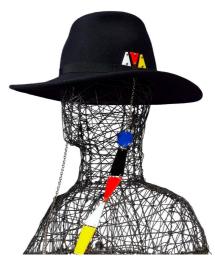

€70.00

Black fedora with asymmetric pattern in 100% wool felt, 100% cupro lining. Trimmed Colors: Black, blue, fucsia Sizes: Taglia Unica M (57) / All Seasons

Asymmetrical fedora felt

€70.00

Fuchsia fedora with asymmetric pattern in 100% wool felt, 100% cupro lining. Trimmed Colors: Black, blue, fuchsia Sizes: Taglia Unica M (57) / All Seasons