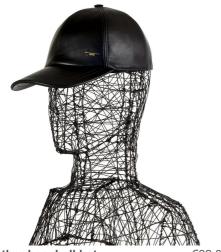

Leather baseball hat €62.00

Black leather baseball, leather-covered button, Velcro closure with gold-plated loop. Colors: black, white, brown

Sizes: S, M, L - (Extra sizes available) / All

Leather baseball hat €60.00