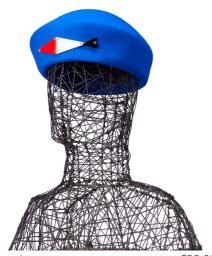

Black asymmetric-shaped beret, 100% wool felt. Application with gold rivets of an Colors: Blue, gray, black Sizes: Taglia Unica M (57) / All Seasons

Felt beret

**€**30 0

Blue symmetric-shaped beret, 100% wool felt. Application with gold rivets of an Colors: Blue gray black
Sizes: Taglia Unica M (57) / All Seasons