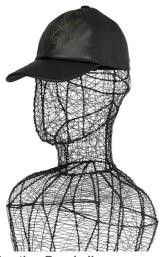

€43.00

"The Koi Light Patchwork Denim Baseball Cap merges innovation with tradition, offering Colors: MULTICOLOR

Sizes: S, M, L - (Extra sizes available) / All

Nappa Leather Baseball

€54.00

"The Koi Nappa Leather Baseball Cap is a luxurious and contemporary take on the Colors: BLACK