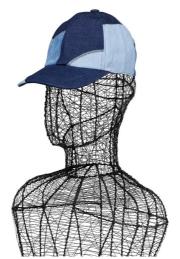

**Denim Patch Baseball Cap** 

€43.00

"The Koi Patchwork Denim Baseball Cap is a true masterpiece of craftsmanship and Colors: MULTICOLOR Sizes: S, M, L - (Extra sizes available) / All

Denim Patch Baseball Cap