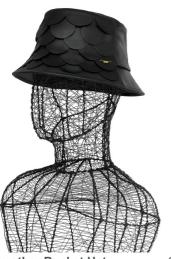

"The Koi Dark Denim Bucket Hat is a masterpiece of craftsmanship and innovative Colors: MULTICOLOR Sizes: S, M, L - (Extra sizes available) / All

Nappa Leather Bucket Hat

€77.00

"The Koi Nappa Leather Bucket Hat is a true masterpiece of craftsmanship and style, Colors: BLACK