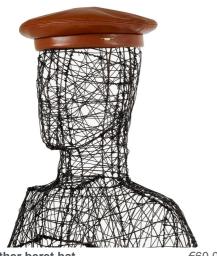

Sizes: S, M, L - (Extra sizes available) / All

Leather beret hat

€60.00

Brown leather beret, lined with logoed jacquard by Carlo Forti. Adjustable at the Colors: Black, brown, white Sizes: S, M, L - (Extra sizes available) / All

Leather beret hat

€60.00

White leather beret, lined with logoed jacquard by Carlo Forti. Adjustable at the Colors: Black, brown, white

Sizes: S, M, L - (Extra sizes available) / All

Kepy leather hat

€65.00