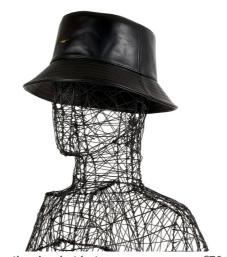

Leather bucket hat

€70.00

Black leather bucket hat, logoed jacquard lining. Quilted brim Colors: Black, brown, white Sizes: S, M, L - (Extra sizes available) / All

Leather bucket hat

€70.00

Brown leather bucket hat, logoed jacquard lining. Quilted brim Colors: Black, brown, white Sizes: S, M, L - (Extra sizes available) / All