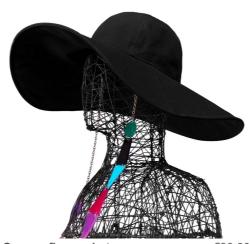

Canvas flapper hat

€80.00

Black flapper cap in 100% cotton canvas, with a wide brim of 15 cm. Two internal Colors: Black, white, cyan, magenta Sizes: S, M, L - (Extra sizes available) / All

Canvas flapper hat