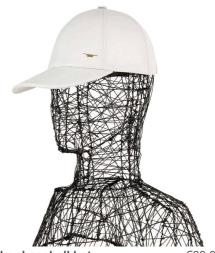

Leather baseball hat €62.00

Black leather baseball, leather-covered button, Velcro closure with gold-plated loop. Colors: black, white, brown

Sizes: S, M, L - (Extra sizes available) / All

Leather baseball hat €60.00

Brown leather baseball, leather-covered button, Velcro closure with gold-plated loop. Colors: black, white, brown Sizes: S, M, L - (Extra sizes available) / All

Leather baseball hat €60.00 White leather baseball, leather-covered button, Velcro closure with gold-plated loop. Colors: black, white, brown Sizes: S, M, L - (Extra sizes available) / All