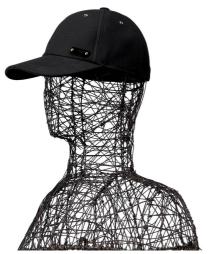

Cotton canvas baseball

€40.00

Black six panel baseball cap, with covered fabric base button, gold loop closure, and Colors: Black, white, cyan, magenta Sizes: S, M, L - (Extra sizes available) / All

Cotton canvas baseball