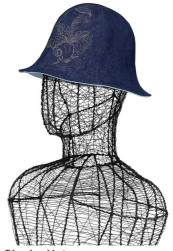

**Denim Cloche Hat** 

€37.00

"The Koi Denim Cloche is a refined reinterpretation of the classic cloche hat, Colors: MULTICOLOR

Sizes: S, M, L - (Extra sizes available) / All

**Denim Patch Bucket Hat** 

€52.00