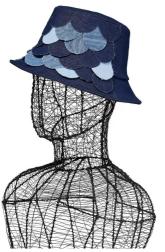

Sizes: S, M, L - (Extra sizes available) / All

**Denim Patch Bucket Hat** 

€52.00

"The Koi Light Denim Bucket Hat is a perfect blend of tradition and innovation, an Colors: MULTICOLOR

Spiders high-domed bowl

"The Koi Patchwork Denim Bucket Hat is a celebration of craftsmanship and innovation, Colors: MULTICOLOR

Sizes: S, M, L - (Extra sizes available) / All

Spiders high-domed bowl

€50.00

Brown wool felt hat, 100%, with a high crown accessorized on the side with a gold and Colors: Black, brown, natural white Sizes: Taglia Unica M (57) / All Seasons