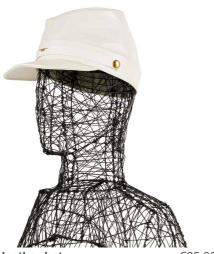

Kepy hat, made of nappa leather. Accessories: antiqued brass snaps, and logo Colors: black, white, brown

Sizes: S, M, L - (Extra sizes available) / All

Kepy leather hat €65.00 Kepy hat, made of nappa leather. Accessories: antiqued brass snaps, and logo Colors: black, white, brown Sizes: S, M, L - (Extra sizes available) / All