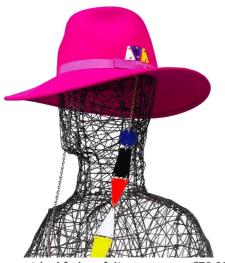

€70.00

Black fedora with asymmetric pattern in 100% wool felt, 100% cupro lining. Trimmed Colors: Black, blue, fucsia Sizes: Taglia Unica M (57) / All Seasons

Asymmetrical fedora felt

€70.00

Fuchsia fedora with asymmetric pattern in 100% wool felt, 100% cupro lining. Trimmed Colors: Black, blue, fuchsia Sizes: Taglia Unica M (57) / All Seasons