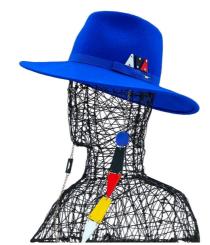

Asymmetrical fedora felt

€70.00

Blue fedora with asymmetric pattern in 100% wool felt, 100% cupro lining. Trimmed with Colors: Black, fucsia, blue Sizes: Taglia Unica M (57) / All Seasons

Felt beret

€30.00