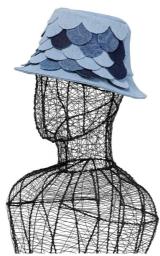

**Denim Cloche Hat** 

€37.00

"The Koi Denim Cloche is a refined reinterpretation of the classic cloche hat, Colors: MULTICOLOR

Sizes: S, M, L - (Extra sizes available) / All

**Denim Patch Bucket Hat** 

€52.00