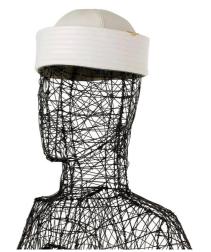

Nappa leather sailor hat

- 600.00

Black sailor nappa leather, jacquard lining. Quilted band.

Colors: Black, brown, white

Sizes: S, M, L - (Extra sizes available) / All

Nappa leather sailor hat

€60.00

Brown sailor in nappa leather, jacquard lining.

Quilted band.

Colors: Black, brown, white

Sizes: S, M, L - (Extra sizes available) / All

Nappa leather sailor hat

€60.00

White sailor nappa leather, jacquard lining.

Quilted band.

Colors: Black, brown, white