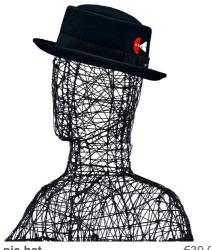

Pork pie hat

€30.00

Black pork-pie model 100% wool. Lining 100% cupro. Trim with 3cm high grosgrain. Colors: Black, blue, black and blue two-tone Sizes: S, M, L - (Extra sizes available) / All

Pork pie hat