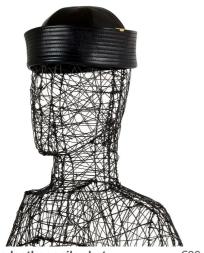

Nappa leather sailor hat

- 600.00

Black sailor nappa leather, jacquard lining. Quilted band.

Colors: Black, brown, white

Sizes: S, M, L - (Extra sizes available) / All

Nappa leather sailor hat

€60.00

Brown sailor in nappa leather, jacquard lining.