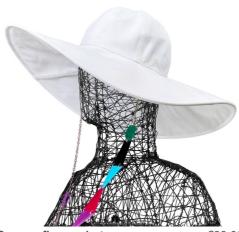

€80.00

White flapper cap in 100% cotton canvas, with a wide brim of 15 cm. Two internal Colors: Black, white, cyan, magenta Sizes: S, M, L - (Extra sizes available) / All

Canvas flapper hat

€80.00

Cyan flapper cap in 100% cotton canvas, with a wide brim of 15 cm. Two internal Colors: Black, white, cyan, magenta Sizes: S, M, L - (Extra sizes available) / All