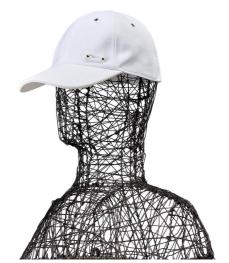

White six panel baseball cap, with covered fabric base button, gold loop closure, and Colors: Black, white, cyan, magenta Sizes: S, M, L - (Extra sizes available) / All

Cotton canvas baseball

€40.00

Cyan six panel baseball cap, with covered fabric base button, gold loop closure, and Colors: Black, white, cyan, magenta Sizes: S, M, L - (Extra sizes available) / All