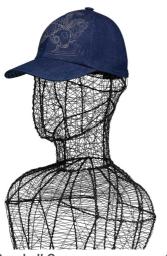

## **Carlo Forti Hats**

All prices are wholesale

This is a test

Denim Baseball Cap

€41.00

"The Koi Denim Baseball is a striking 6-panel cap crafted from 100% cotton denim, merging Colors: BLUE

Sizes: S, M, L - (Extra sizes available) / All