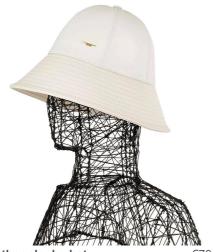

"The Koi Dark Denim Bucket Hat is a masterpiece of craftsmanship and innovative Colors: MULTICOLOR Sizes: S, M, L - (Extra sizes available) / All

Nappa Leather Bucket Hat

€77.00

"The Koi Nappa Leather Bucket Hat is a true masterpiece of craftsmanship and style, Colors: BLACK

Sizes: S, M, L - (Extra sizes available) / All

**Denim Patch Bucket Hat** 

€52.00

"The Koi Light Denim Bucket Hat is a perfect blend of tradition and innovation, an Colors: MULTICOLOR

Spiders high-domed bowl