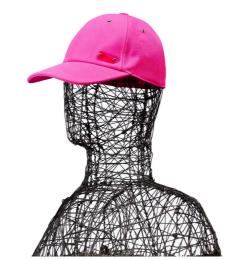

€40.00

Fuchsia six panel baseball cap, with covered fabric base button, gold loop closure, and Colors: Black, white, cyan, magenta Sizes: S, M, L - (Extra sizes available) / All

Cotton canvas baseball

€40.00