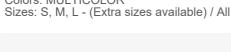

€50.00

Black wool felt hat, 100%, with a high crown accessorized on the side with a gold and Colors: Black, brown, natural white Sizes: Taglia Unica M (57) / All Seasons

**Denim Patch Bucket Hat** 

€43.00