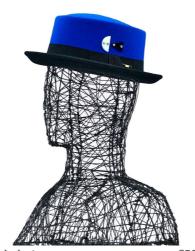

Pork pie hat

€30.00

Black pork-pie model 100% wool. Lining 100% cupro. Trim with 3cm high grosgrain. Colors: Black, blue, black and blue two-tone Sizes: S, M, L - (Extra sizes available) / All

Pork pie hat

€50.00

Blue and black two-tone pork-pie model 100% wool. Lining 100% cupro. Trim with Colors: Blue, black, blue and black two-tone Sizes: S, M, L - (Extra sizes available) / All

Asymmetrical fedora felt