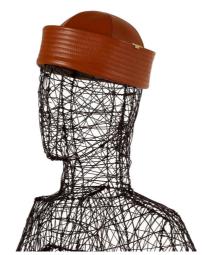

Nappa leather sailor hat

- 600.00

Black sailor nappa leather, jacquard lining. Quilted band.

Colors: Black, brown, white

Sizes: S, M, L - (Extra sizes available) / All

Nappa leather sailor hat

€60.00

Brown sailor in nappa leather, jacquard lining.

Quilted band.

Colors: Black, brown, white

Sizes: S, M, L - (Extra sizes available) / All

Nappa leather sailor hat

€60.00

White sailor nappa leather, jacquard lining.

Quilted band.

Colors: Black, brown, white