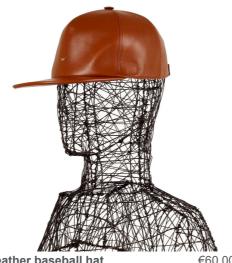

Leather baseball hat €60

Brown leather baseball, leather-covered button, Velcro closure with oval in light Colors: black, white, brown

Sizes: S, M, L - (Extra sizes available) / All

Leather baseball hat €60.00 Leather baseball, leather-covered button, Velcro closure with oval in light gold-plated Colors: black, white, brown Sizes: S, M, L - (Extra sizes available) / All