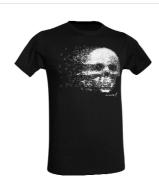

**EDU T-SHIRT SKULL B**: T-shirt made of lightweight 100% cotton fabric to guarantee long-lasting comfort. The graphics on the front, all designed and printed in Italy, reveal the urban style of the line.