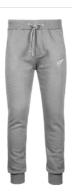

EDU JOGGER HEATHER GREY: The tight- and tapered-cut legs enhance the silhouette for a fashionable look suitable for every day.
Furthermore, the warm and soft fabric ensures comfort and an optimal fit.