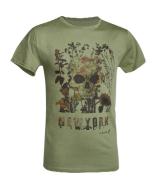

**DEFCON 5** | via Cristans 24, 33085 Maniago (Pordenone), ITALY +39-0427739132 | sales@defcon5italy.com | https://www.italianmoda.com/storefronts/defcon5

EDU T-SHIRT SKULL FLW OD: T-shirt made of lightweight 100% cotton fabric to guarantee long-lasting comfort. The graphics on the front, all designed and printed in Italy, reveal the urban style of the line.