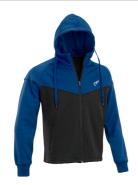

**EDH ZIP-UP HOODIE B-NB**: This soft and warm fabric zip-up hoodie (320 gsm) designed to do sports also features the ideal look to wear it every day. The keen sense for the latest fashion trends is reflected in its design.

**EDH ZIP-UP HOODIE HEGREY**: This soft and warm fabric zip-up hoodie (320 gsm) designed to do sports also features the ideal look to wear it every day. The keen sense for the latest fashion trends is reflected in its design.