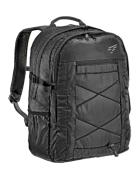

INSIGNA BACKPACK BLACK: For work and beyond. The backpack was designed to adapt to multiple contexts. Made of 100% polyester with two contrasting fabrics that make it more elegant and versatile.

CITIZEN BACKPACK: Backpack designed for multiple uses, suitable for work, school and outdoor activities. It features a lot of pockets, padded shoulder straps and back panel with vertebral column for better back support