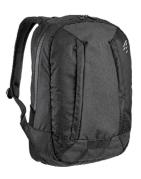

INSIGNA BACKPACK BLACK: For work and beyond. The backpack was designed to adapt to multiple contexts. Made of 100% polyester with two contrasting fabrics that make it more elegant and versatile.

CITIZEN BACKPACK: Backpack designed for multiple uses, suitable for work, school and outdoor activities. It features a lot of pockets, padded shoulder straps and back panel with vertebral column for better back support