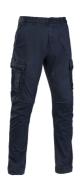

**EDU CARGO PANT NAVY BLUE**: Cargo pants with 2 front pockets with reinforced edges, 2 large side pockets and 2 backpockets with button fastening.

PREMIUM T-SHIRT GLADI HCG: This t-shirt combines heavy organic cotton and a classic style in a durable and not-at-all-delicate garment. The graphics, all designed and printed in Italy, reveal the urban style of the line.