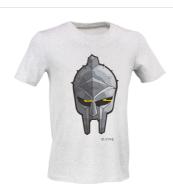

**EDU T-SHIRT SKULL HLM WH**: T-shirt made of lightweight 100% cotton fabric to guarantee long-lasting comfort. The graphics on the front, all designed and printed in Italy, reveal the urban style of the line.