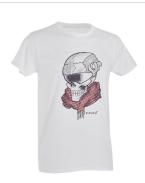

**DEFCON 5** | via Cristans 24, 33085 Maniago (Pordenone), ITALY +39-0427739132 | sales@defcon5italy.com | https://www.italianmoda.com/storefronts/defcon5

EDU T-SHIRT SKULL FLW OD: T-shirt made of lightweight 100% cotton fabric to guarantee long-lasting comfort. The graphics on the front, all designed and printed in Italy, reveal the urban style of the line.

**EDU T-SHIRT SKULL B**: T-shirt made of lightweight 100% cotton fabric to guarantee long-lasting comfort. The graphics on the front, all designed and printed in Italy, reveal the urban style of the line.

**EDU T-SHIRT SKULL HLM WH**: T-shirt made of lightweight 100% cotton fabric to guarantee long-lasting comfort. The graphics on the front, all designed and printed in Italy, reveal the urban style of the line.