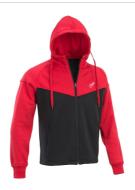

**EDH ZIP-UP HOODIE RED**: This soft and warm fabric zip-up hoodie (320 gsm) designed to do sports also features the ideal look to wear it every day. The keen sense for the latest fashion trends is reflected in its design.