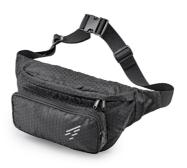

METROPOLITAN WAIST BAG: 100% polyester lightweight waist bag with a honeycomb pattern that makes it elegant and suitable for any outfit. It features three zip-up pockets and an adjustable strap to wear it as a crossbody bag.