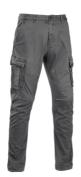

**EDU CARGO PANT WOLF GREY**: Cargo pants with 2 front pockets with reinforced edges, 2 large side pockets and 2 backpockets with button fastening.

**EDU CARGO PANT OD GREEN**: Cargo pants with 2 front pockets with reinforced edges, 2 large side pockets and 2 backpockets with button fastening. 98% cotton and 2% spandex.