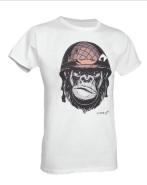

**EDU T-SHIRT MONKEY HLM WH**: T-shirt made of lightweight 100% cotton fabric to guarantee long-lasting comfort. The graphics on the front, all designed and printed in Italy, reveal the urban style of the line.