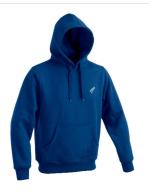

**EDH ZIP-UP HOODIE B-NB**: This soft and warm fabric zip-up hoodie (320 gsm) designed to do sports also features the ideal look to wear it every day. The keen sense for the latest fashion trends is reflected in its design.

**EDH ZIP-UP HOODIE RED**: This soft and warm fabric zip-up hoodie (320 gsm) designed to do sports also features the ideal look to wear it every day. The keen sense for the latest fashion trends is reflected in its design.

**EDH ZIP-UP HOODIE HEGREY**: This soft and warm fabric zip-up hoodie (320 gsm) designed to do sports also features the ideal look to wear it every day. The keen sense for the latest fashion trends is reflected in its design.

**DF5-J18-GA05**: This soft and warm fabric zip-up hoodie (320 gsm) designed to do sports also features the ideal look to wear it every day. The keen sense for the latest fashion trends is reflected in its design.