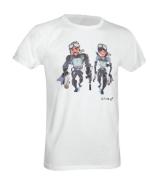

**EDU T-SHIRT MONKEY HLM WH**: T-shirt made of lightweight 100% cotton fabric to guarantee long-lasting comfort. The graphics on the front, all designed and printed in Italy, reveal the urban style of the line.