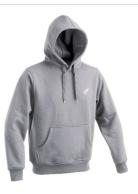

**EDH ZIP-UP HOODIE B-NB**: This soft and warm fabric zip-up hoodie (320 gsm) designed to do sports also features the ideal look to wear it every day. The keen sense for the latest fashion trends is reflected in its design.

**EDH ZIP-UP HOODIE RED**: This soft and warm fabric zip-up hoodie (320 gsm) designed to do sports also features the ideal look to wear it every day. The keen sense for the latest fashion trends is reflected in its design.

**EDH ZIP-UP HOODIE HEGREY**: This soft and warm fabric zip-up hoodie (320 gsm) designed to do sports also features the ideal look to wear it every day. The keen sense for the latest fashion trends is reflected in its design.

**DF5-J18-GA05**: This soft and warm fabric zip-up hoodie (320 gsm) designed to do sports also features the ideal look to wear it every day. The keen sense for the latest fashion trends is reflected in its design.