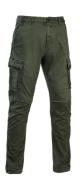

**EDU CARGO PANT WOLF GREY**: Cargo pants with 2 front pockets with reinforced edges, 2 large side pockets and 2 backpockets with button fastening.

**EDU CARGO PANT OD GREEN**: Cargo pants with 2 front pockets with reinforced edges, 2 large side pockets and 2 backpockets with button fastening. 98% cotton and 2% spandex.