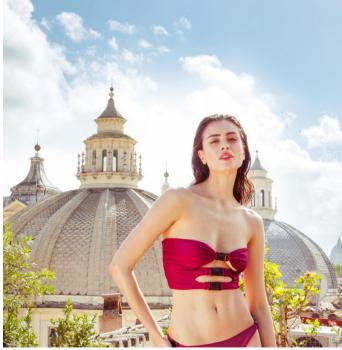

The Venere bikini has a top with three buckles, which can be conveniently unfastened for an even tan. The strapless top has a sexy Colors: Bordeaux Sizes: XS, S, M, L, XL / Spring Summer

Venere Top

The Venere bikini has a top with three buckles, which can be conveniently unfastened for an even tan. The strapless top has a sexy

Colors: Bordeaux Sizes: XS, S, M, L, XL / Spring Summer

Venere Top

The Venere bikini has a top with three buckles, which can be conveniently unfastened for an even tan. The strapless top has a sexy

Colors: Bordeaux Sizes: XS, S, M, L, XL / Spring Summer