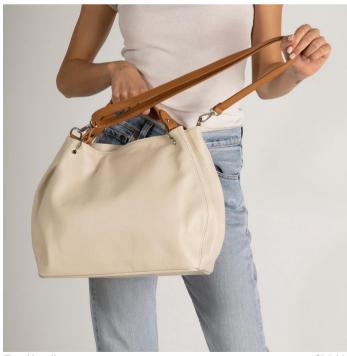

Shoulder bag

Two top handles. Detachable and adjustable shoulder strap 120 cm. Zip closure. Interior zip pocket and inside cellphone pocket. Golden Colors: BEIGE,BLACK,CIPRIA,COGNAC,GREEN,POLVERE Sizes: 500 / All Seasons