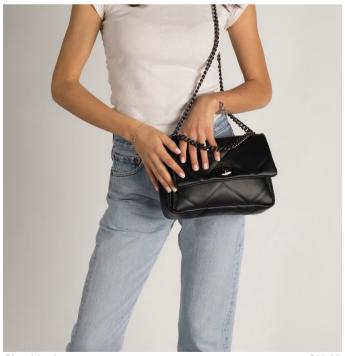

Crossbody

Detachable chain shoulder strap 120 cm, flp closure, magnet snap lock L 20 cm x w 6 cm x H 12 cm
Colors: BLACK,BLUETTE,FUXIA,LATTE
Sizes: 200 / All Seasons

Shoulder bag

Chain shoulder strap 120, one chain top handle, flap over closure, back pocket, interior zip pocket. L 30 cm x W 8 cm x H 17 cm Colors: BLACK Sizes: 500 / All Seasons