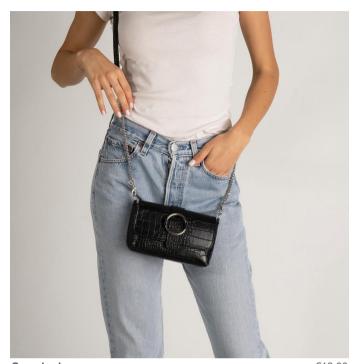

**Cross body** 

€19.85

Detachable chain shoulder strap 110 cm, front pocket, top zip closure, interior zip pocket. L 23 cm x W 8 cm x H 18 cm Colors: BLACK,DARK BLUE,MINERAL Sizes: 200 / All Seasons

Crossbody €21.00