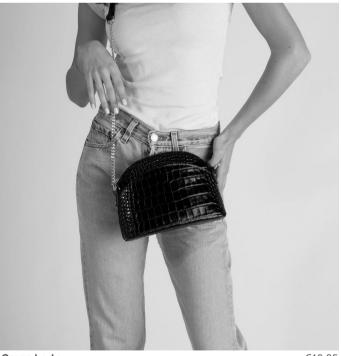

Crossbody

Detachable chain shoulder strap 120 cm, flp closure, magnet snap lock L 20 cm x w 6 cm x H 12 cm
Colors: BLACK,BLUETTE,FUXIA,LATTE
Sizes: 200 / All Seasons

Shoulder bag

Chain shoulder strap 120, one chain top handle, flap over closure, back pocket, interior zip pocket. L 30 cm x W 8 cm x H 17 cm Colors: BLACK Sizes: 500 / All Seasons