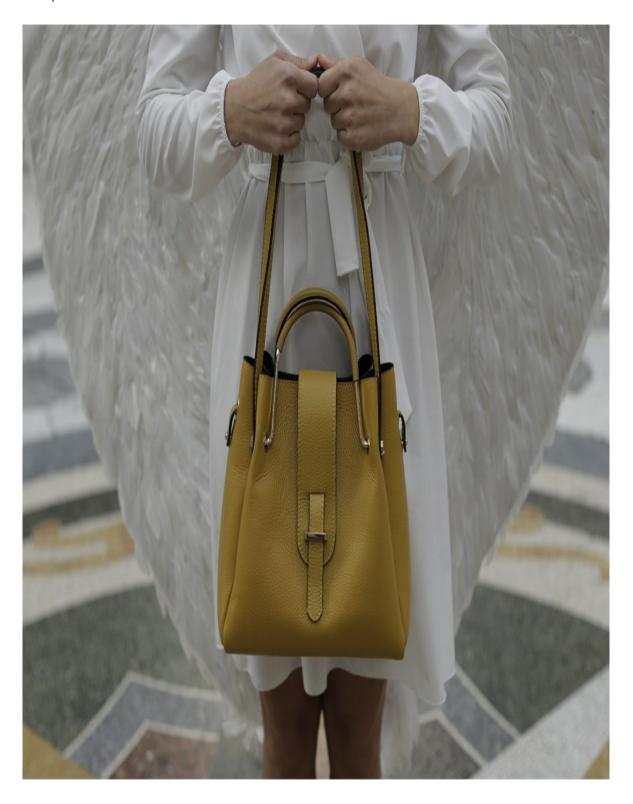

Top Handle

Two top handles, detachable/adjustable shoulder strap 120 cm, top zipper closure, front zip pocket, interior zip pocket, inside cellphone Colors: BLACK,COGNAC,YELLOW,TAUPE,ALOE

Sizes: 700 / All Seasons