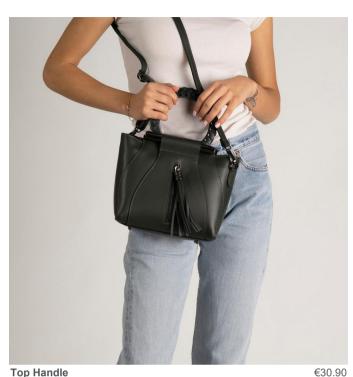

**Top Handle** 

One top handle. Top zipper closure, two zip pocket on the side, back zip pocket, three inside compartments, interior zip pocket, inside Colors: BEIGE,BLACK,BLUE,GREEN,TAUPE,CREMINO,GOLDEN Sizes: 500 / All Seasons