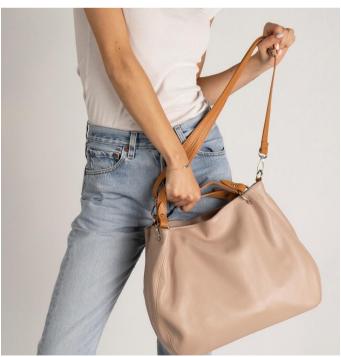

Shoulder bag

Two top handles. Detachable and adjustable shoulder strap 120 cm. Zip closure. Interior zip pocket and inside cellphone pocket. Golden Colors: BEIGE,BLACK,CIPRIA,COGNAC,GREEN,POLVERE Sizes: 500 / All Seasons

Top handle, shoulder bag.

€34.00

Two top handles. Detachable and adjustable shoulder strap 120 cm. Zip closure. Interior zip pocket and inside cellphone pocket. Golden Colors: Cipria, Beige, Cuoio, Pistacchio, Black, Red All Seasons