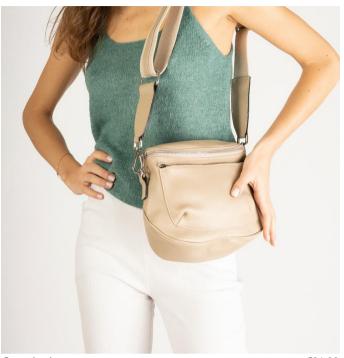

One chain top handle, detachable/adjustable shoulder strap 120 cm, flap closure, magnet snap lock, interior pocket. L 20 cm x w 9 cm x H Colors: BLACK,CAMEL,CIPRIA,GREEN,BLUE,COGNAC,YELLOW Sizes: 400 / All Seasons