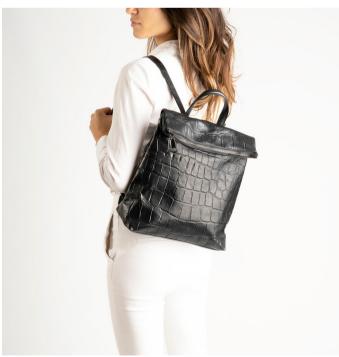

Backpack

€33.00

One top handle. Flap over with zip and magnetic closure. Two adjustable shoulder pads 100 cm each. Interior zip pocket. Inside Colors: Black, Cognac, Dark Brown All Seasons