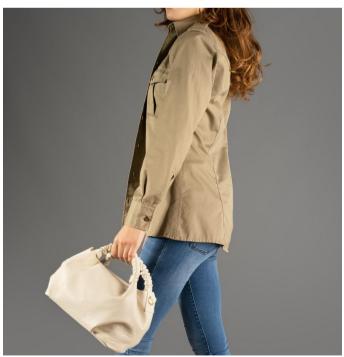

Shoulder bag

Two top handles. Detachable and adjustable shoulder strap 120 cm. Zip closure. Interior zip pocket and inside cellphone pocket. Golden Colors: BEIGE,BLACK,CIPRIA,COGNAC,GREEN,POLVERE Sizes: 500 / All Seasons