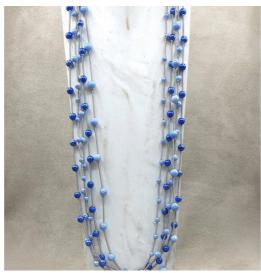

LUCCIOLE Collection

This beautiful steel necklace with ceramic elements is designed to be versatile, allowing Colors: Blue, sky blue, red, yellow, mix pink

BONBON Collection
Crew-neck necklace, materials: resin plates, steel soft rings, rubber cord. Necklace
All Seasons