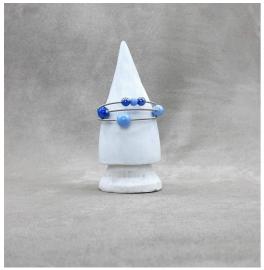

**LUCCIOLE Collection**Feel the charm and ease with our Blue Beaded Bracelet. This exquisite piece is Colors: Blue, sky blue, red, yellow, green,

CERCHI Collection €29.50 Rubber necklace with steel hoops and ceramic inserts. Materials Made in Italy.Nickel