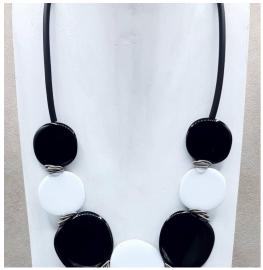

MOON Collection €30.00 Versatile necklace: can be worn with an elegant suit or with a shirt and jeans.

**CERCHI Collection** €29.50 Rubber necklace with steel hoops and ceramic inserts. Materials Made in Italy.Nickel