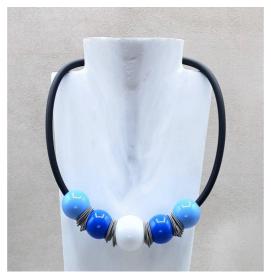

**SFERE Collection** 

In cautciù, resin balls and steel soft rings. Materials Made in Italy, Nichel free. All Seasons

**ALKEMICA Collection** 

Materials Made in Italy, Nichel free. All Seasons

**SFERE Collection** 

In cautciù, resin balls and steel soft rings. Made in Italy materials, Nichel free. All Seasons

**ALKEMICA Collection** 

Materials made in Italy. Nichel free. All Seasons

ALKEMICA Collection

Made in Italy materials. Nichel free.