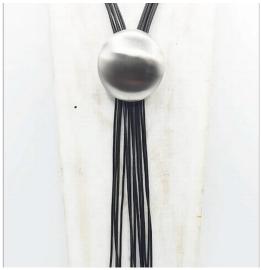

CATENA Collection
Introducing our stunning silver-tone chandelier necklace, featuring a sleek

**LUCCIOLE Collection**Ring with adjustable steel base, steel decoration, and ceramic beads. Made in Italy, Colors: Blue, sky blue, red, yellow, green,