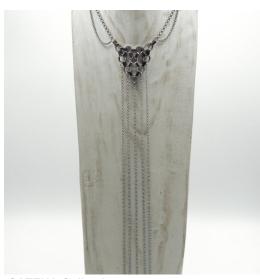

CATENA Collection
Introducing a striking stainless steel necklace with a bold triangular design of interlocking

**CATENA Collection**Introducing our stunning silver-tone chandelier necklace, featuring a sleek

CATENA Collection
Introducing our stunning silver-tone chandelier necklace, featuring a sleek

**LUCCIOLE Collection**Ring with adjustable steel base, steel decoration, and ceramic beads. Made in Italy, Colors: Blue, sky blue, red, yellow, green,