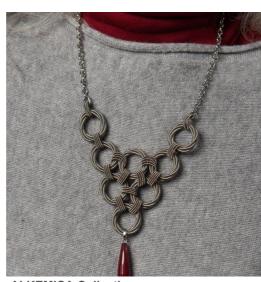

CATENA Collection
Introducing a striking stainless steel necklace with a bold triangular design of interlocking

**CATENA Collection**Introducing our stunning silver-tone chandelier necklace, featuring a sleek

CATENA Collection
Introducing our stunning silver-tone chandelier necklace, featuring a sleek

**LUCCIOLE Collection**Ring with adjustable steel base, steel decoration, and ceramic beads. Made in Italy, Colors: Blue, sky blue, red, yellow, green,