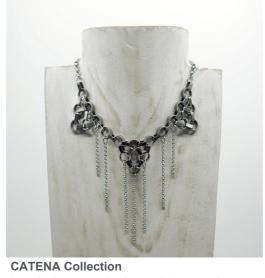

CATENA Collection
Introducing a striking stainless steel necklace with a bold triangular design of interlocking

**CATENA Collection**Introducing our stunning silver-tone chandelier necklace, featuring a sleek

CATENA Collection
Introducing our stunning silver-tone chandelier necklace, featuring a sleek

**LUCCIOLE Collection**Ring with adjustable steel base, steel decoration, and ceramic beads. Made in Italy, Colors: Blue, sky blue, red, yellow, green,