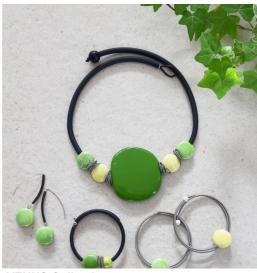

All Seasons

SPIRAL Collection
Rubber necklace and ceramic pearls.
Available in different colors both pearls and

**VENUS Collection**necklace with large central plaque and cube in resin, rubber and ceramic

SPIRAL Collection

Necklace in rubber and ceramic pearls
All Seasons

VENUS Collection
NECKLACE WITH LARGE CENTRAL
PLAQUE IN RESIN, RINGS IN STEEL,

**VENUS Collection**Bracciale con anelli in acciaio, placca in resina e filo interno acciaio elastico