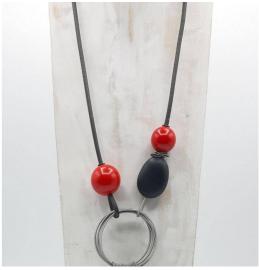

**HOOP Collection**Rubber necklace with resin and steel elements

HEART Collection
Rubber necklace with large flat elements in resin and steel

**LUNA Collection**Rubber necklace with resin and ceramic elements and steel inserts. Materials Made in All Seasons