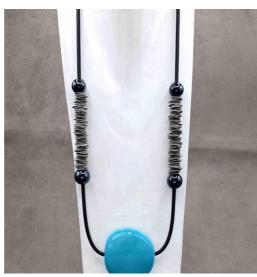

All Seasons

SPIRAL Collection
Rubber necklace and ceramic pearls.
Available in different colors both pearls and

**VENUS Collection**necklace with large central plaque and cube in resin, rubber and ceramic

SPIRAL Collection

Necklace in rubber and ceramic pearls
All Seasons

VENUS Collection
NECKLACE WITH LARGE CENTRAL
PLAQUE IN RESIN, RINGS IN STEEL,

**VENUS Collection**Bracciale con anelli in acciaio, placca in resina e filo interno acciaio elastico