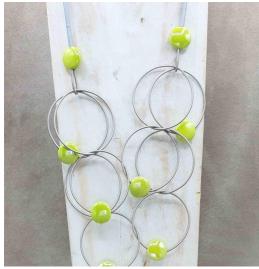

MOON Collection €30.00 Versatile necklace: can be worn with an elegant suit or with a shirt and jeans.

**CERCHI Collection** €29.50 Rubber necklace with steel hoops and ceramic inserts. Materials Made in Italy.Nickel