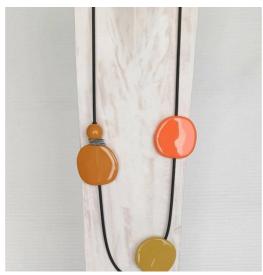

**HOOP Collection**Rubber necklace with resin and steel elements

HEART Collection
Rubber necklace with large flat elements in resin and steel

**LUNA Collection**Rubber necklace with resin and ceramic elements and steel inserts. Materials Made in All Seasons