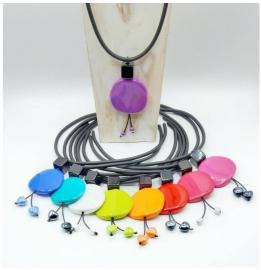

All Seasons

SPIRAL Collection
Rubber necklace and ceramic pearls.
Available in different colors both pearls and

**VENUS Collection**necklace with large central plaque and cube in resin, rubber and ceramic

SPIRAL Collection

Necklace in rubber and ceramic pearls
All Seasons

VENUS Collection
NECKLACE WITH LARGE CENTRAL
PLAQUE IN RESIN, RINGS IN STEEL,

**VENUS Collection**Bracciale con anelli in acciaio, placca in resina e filo interno acciaio elastico