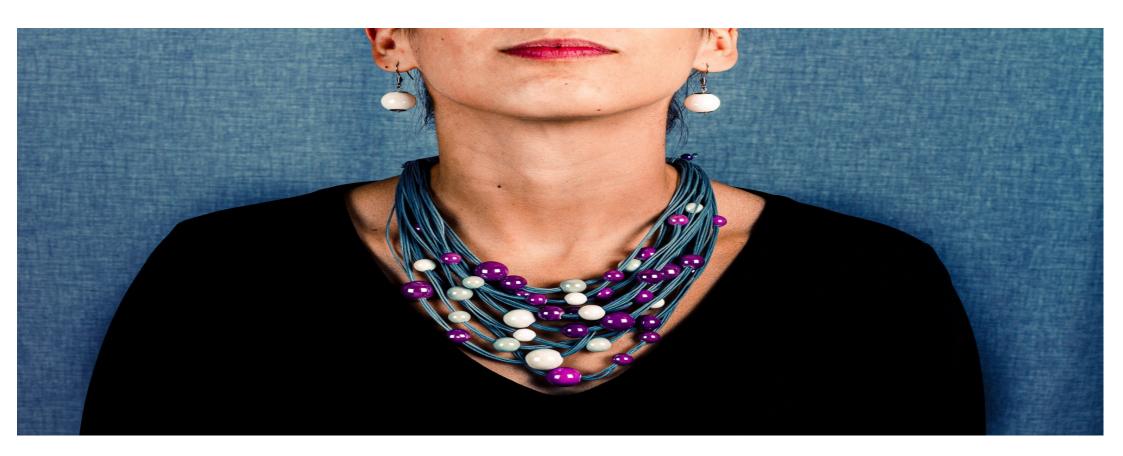

All Seasons

SPIRAL Collection
Rubber necklace and ceramic pearls.
Available in different colors both pearls and

**VENUS Collection**necklace with large central plaque and cube in resin, rubber and ceramic

SPIRAL Collection

Necklace in rubber and ceramic pearls
All Seasons

VENUS Collection
NECKLACE WITH LARGE CENTRAL
PLAQUE IN RESIN, RINGS IN STEEL,

**VENUS Collection**Bracciale con anelli in acciaio, placca in resina e filo interno acciaio elastico