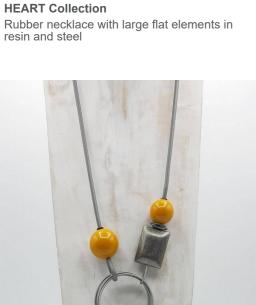

**HOOP Collection**Rubber necklace with resin and steel elements

HEART Collection
Rubber necklace with large flat elements in resin and steel

**LUNA Collection**Rubber necklace with resin and ceramic elements and steel inserts. Materials Made in All Seasons