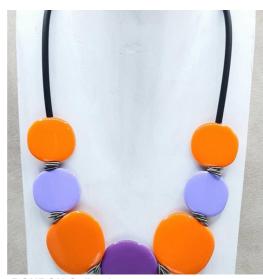

**BONBON Collection** 

Crew-neck necklace, materials: resin plates, steel soft rings, rubber cord. Necklace All Seasons

**SFERE Collection** 

In cautciù, resin balls and steel soft rings. Made in Italy materials. Nichel free. All Seasons