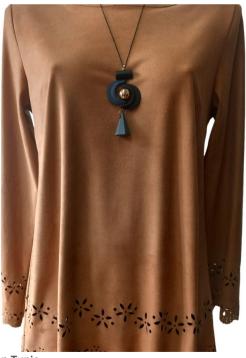

#### **Elegant Tan Tunic**

This tunic features a subtle round collar, offering a smooth transition that complements its graceful silhouette. The long sleeves offer a Colors: CAMOSCIO , NERO, FANGO Spring Summer