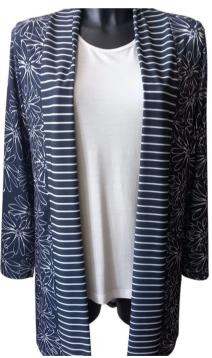

#### Striped Floral Blazer

Collar Type: Open front without traditional collar, offering a sleek and modern appearance. Sleeve Length: Three-quarter length sleeves Sizes: M-L-XL-XXL / Spring Summer