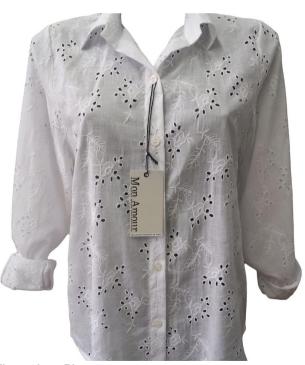

#### Floral Elegance Shirt

This elegant shirt boasts a classic pointed collar, exuding a timeless sophistication. The long sleeves offer versatility and comfort, perfectly Sizes: S-M-L-XL-XXL / All Seasons