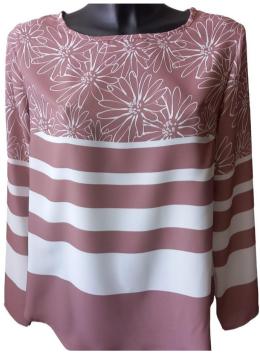

#### Floral Striped Blouse

This fashionably elegant blouse, featuring a classic round collar, exudes a sense of effortless grace. With an appealing three-quarter Colors: MOCHA MOUSSE, NAVY,CIELO Sizes: M-L-XL-XXL / All Seasons