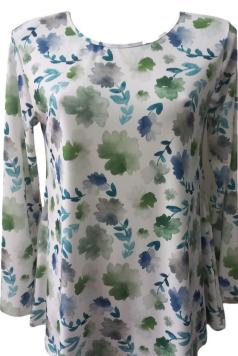

### Floral Beige Blouse

This elegant blouse features a classic round collar, paired with long sleeves that gracefully drape for a sophisticated look. The dominant Colors: UNICO Sizes: M-L-XL-XXL / Spring Summer