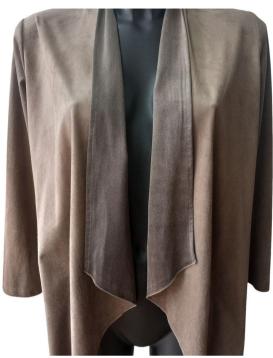

# Mor Amour

**Elegant Drape Jacket** 

This exquisite open-front jacket boasts a waterfall collar that adds a touch of effortless elegance to any ensemble. Crafted with Colors: CAMOSCIO , NERO, FANGO Sizes: M-L-XL-XXL