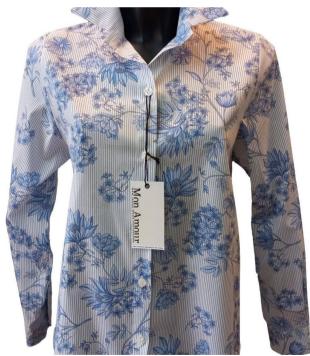

### Floral Beige Blouse

This elegant blouse features a classic round collar, paired with long sleeves that gracefully drape for a sophisticated look. The dominant Colors: UNICO Sizes: M-L-XL-XXL / Spring Summer