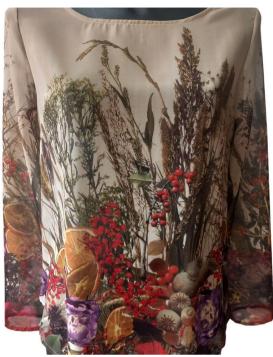

#### **Elegant Tan Tunic**

This tunic features a subtle round collar, offering a smooth transition that complements its graceful silhouette. The long sleeves offer a Colors: CAMOSCIO , NERO, FANGO Spring Summer