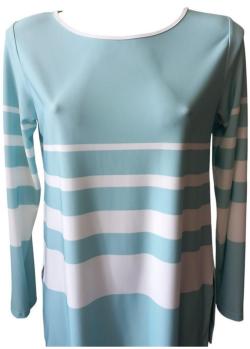

#### Striped Aqua Top

The Striped Aqua Top features a classic round collar that offers a timeless and elegant touch. The long sleeves add sophistication and Colors: MOCHA MOUSSE, NAVY, CIELO, LATTE E MENTA Spring Summer