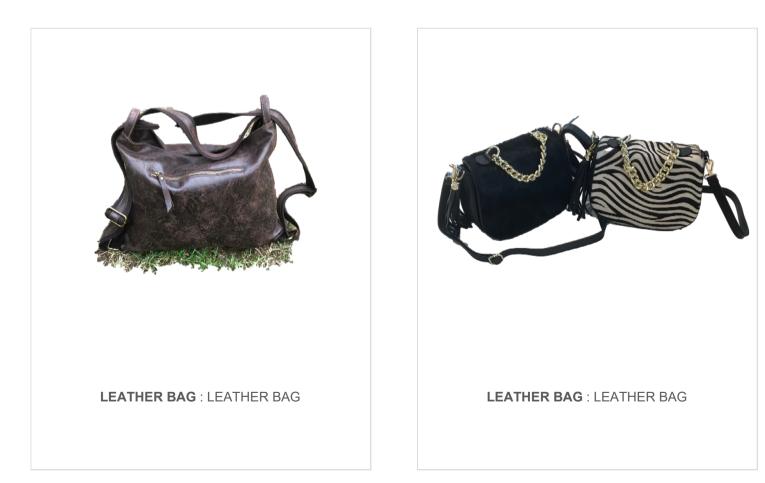

LEATHER BAG : LEATHER BAG

LETHER BAG : Laminated leather bag with coconut print