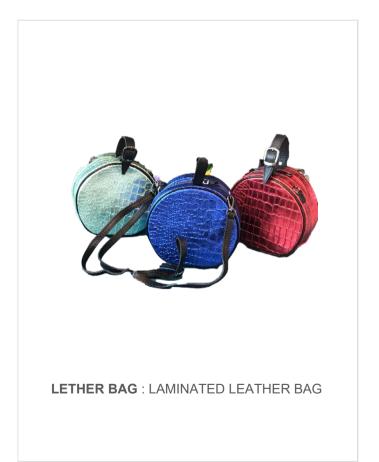

LEATHER BAG : LEATHER BAG

LETHER BAG : Laminated leather bag with coconut print