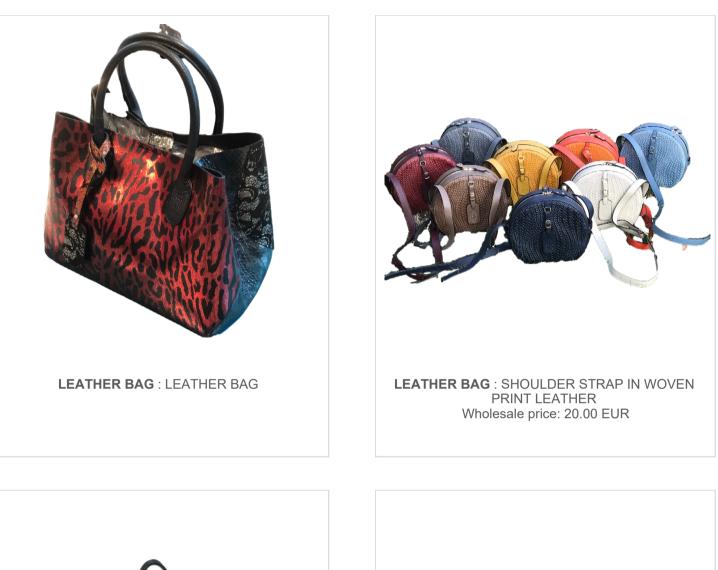

LEATHER BAG : LEATHER BAG

LETHER BAG : Laminated leather bag with coconut print

## **MIMAX Cathc the Moment**

LEATHER BAG : LEATHER BAG

Leather backpack bag : Laminated leather backpack bag

LEATHER BAG : LEATHER BAG DIFFERENT COLORS

Leather bag : Suede bag with fringes

LEATHER BAG : BIG LETHER BAG AVAILABLE IN DIFFERENT COLORS