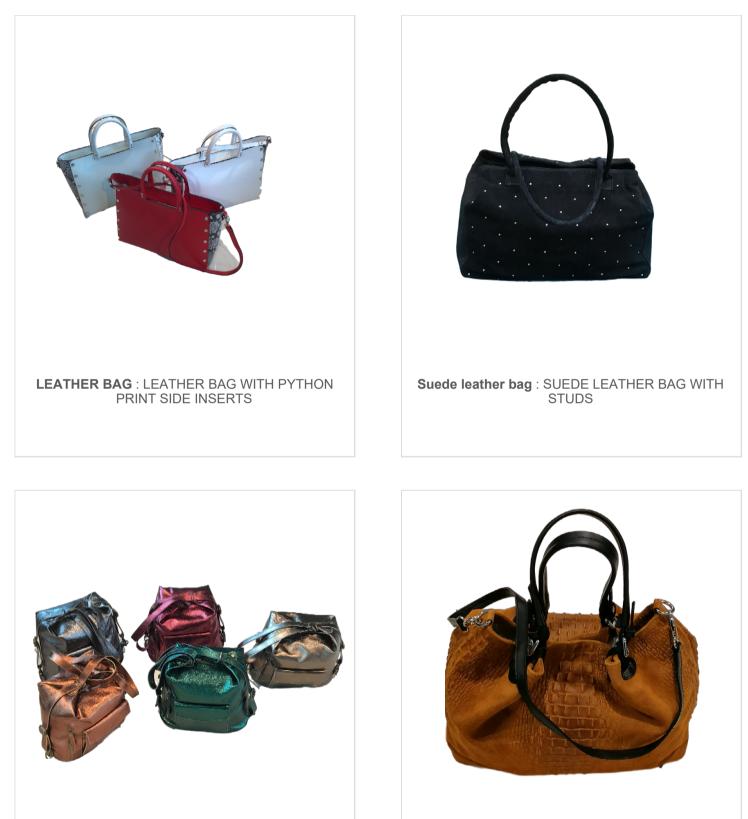

## **MIMAX Cathc the Moment**

LEATHER BAG : LEATHER BAG

Leather backpack bag : Laminated leather backpack bag

LEATHER BAG : LEATHER BAG DIFFERENT COLORS

Leather bag : Suede bag with fringes

LEATHER BAG : BIG LETHER BAG AVAILABLE IN DIFFERENT COLORS