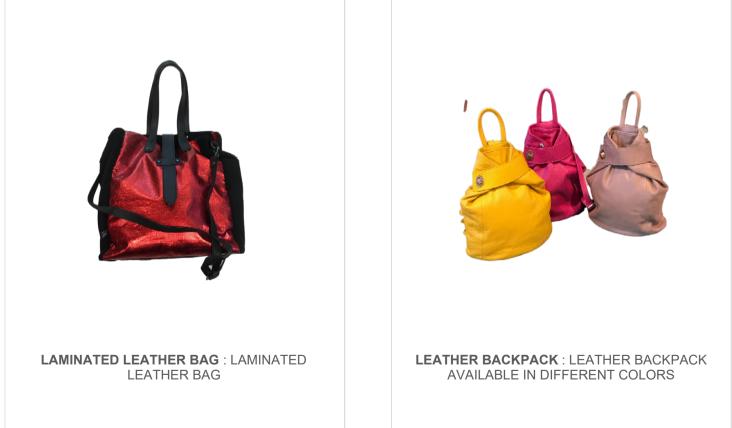

## **MIMAX Cathc the Moment**

LEATHER BAG : LEATHER BAG

Leather backpack bag : Laminated leather backpack bag

LEATHER BAG : LEATHER BAG DIFFERENT COLORS

Leather bag : Suede bag with fringes

LEATHER BAG : BIG LETHER BAG AVAILABLE IN DIFFERENT COLORS