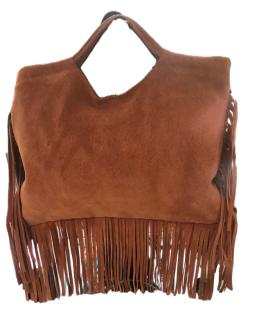

## **MIMAX Cathc the Moment**

LEATHER BAG : LEATHER BAG

Leather backpack bag : Laminated leather backpack bag

LEATHER BAG : LEATHER BAG DIFFERENT COLORS

Leather bag : Suede bag with fringes

LEATHER BAG : BIG LETHER BAG AVAILABLE IN DIFFERENT COLORS