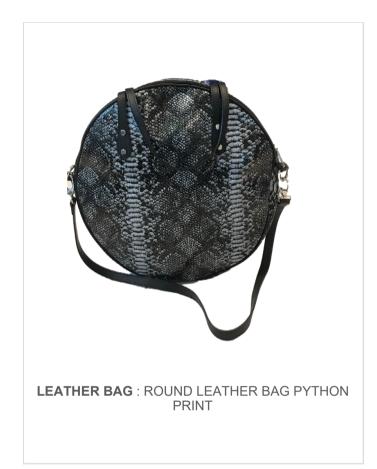

## **MIMAX Cathc the Moment**

LEATHER BAG : LEATHER BAG

Leather backpack bag : Laminated leather backpack bag

LEATHER BAG : LEATHER BAG DIFFERENT COLORS

Leather bag : Suede bag with fringes

LEATHER BAG : BIG LETHER BAG AVAILABLE IN DIFFERENT COLORS