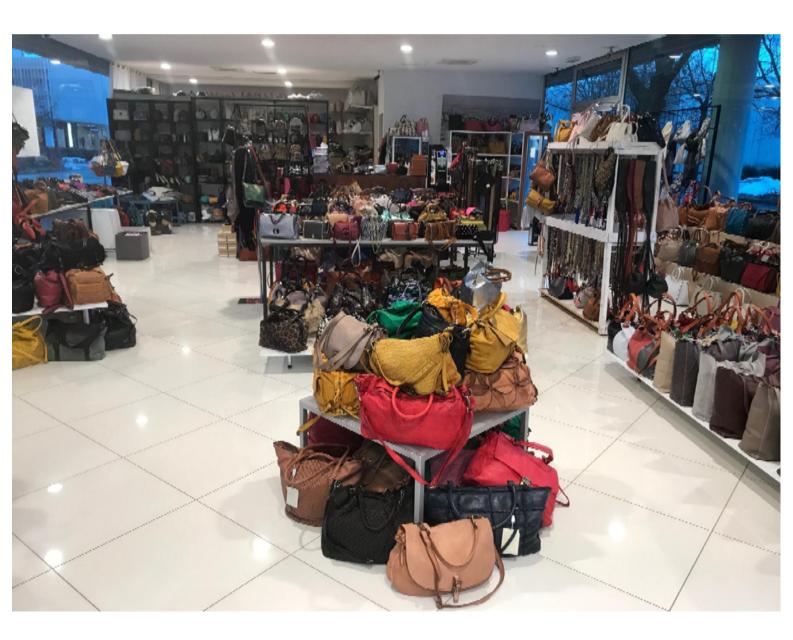

# MIMAX LEATHER Borse in very pelle

## **MIMAX Cathc the Moment**

LEATHER BAG : LEATHER BAG

Leather backpack bag : Laminated leather backpack bag

LEATHER BAG : LEATHER BAG DIFFERENT COLORS

Leather bag : Suede bag with fringes

LEATHER BAG : BIG LETHER BAG AVAILABLE IN DIFFERENT COLORS