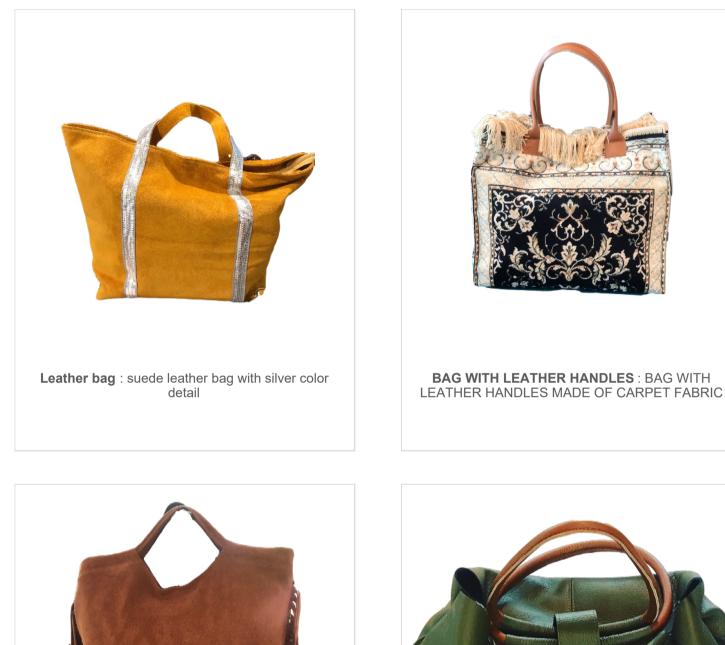

## **MIMAX Cathc the Moment**

LEATHER BAG : LEATHER BAG

Leather backpack bag : Laminated leather backpack bag

LEATHER BAG : LEATHER BAG DIFFERENT COLORS

Leather bag : Suede bag with fringes

LEATHER BAG : BIG LETHER BAG AVAILABLE IN DIFFERENT COLORS