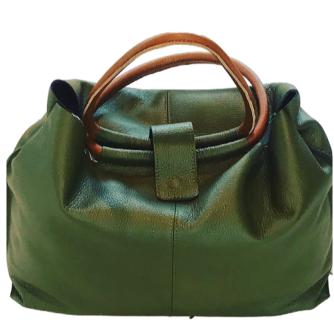

## **MIMAX Cathc the Moment**

LEATHER BAG : LEATHER BAG

Leather backpack bag : Laminated leather backpack bag

LEATHER BAG : LEATHER BAG DIFFERENT COLORS

Leather bag : Suede bag with fringes

LEATHER BAG : BIG LETHER BAG AVAILABLE IN DIFFERENT COLORS