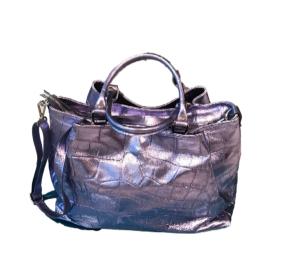

## **MIMAX Cathc the Moment**

LEATHER BAG : LEATHER BAG

Leather backpack bag : Laminated leather backpack bag

LEATHER BAG : LEATHER BAG DIFFERENT COLORS

Leather bag : Suede bag with fringes

LEATHER BAG : BIG LETHER BAG AVAILABLE IN DIFFERENT COLORS