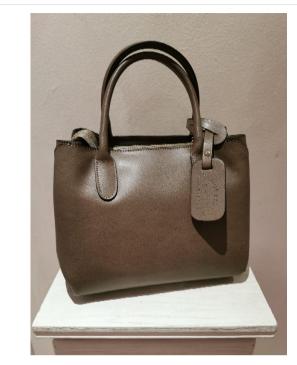

## **MIMAX Cathc the Moment**

LEATHER BAG : LEATHER BAG

Leather backpack bag : Laminated leather backpack bag

LEATHER BAG : LEATHER BAG DIFFERENT COLORS

Leather bag : Suede bag with fringes

LEATHER BAG : BIG LETHER BAG AVAILABLE IN DIFFERENT COLORS