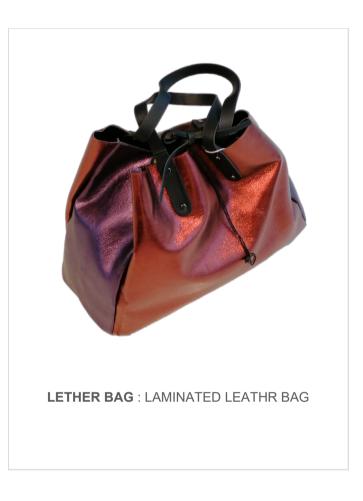

## **MIMAX Cathc the Moment**

LEATHER BAG : LEATHER BAG

Leather backpack bag : Laminated leather backpack bag

LEATHER BAG : LEATHER BAG DIFFERENT COLORS

Leather bag : Suede bag with fringes

LEATHER BAG : BIG LETHER BAG AVAILABLE IN DIFFERENT COLORS