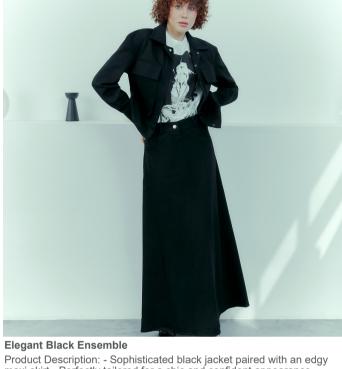

## **CLOTHÉ®**

**Elegant viscose Set** 

Product Description: - Effortlessly chic two-piece viscose set in a stunning teal color - Features a sophisticated button-up blouse and Fall Winter

Product Description: - Sophisticated black jacket paired with an edgy maxi skirt - Perfectly tailored for a chic and confident appearance