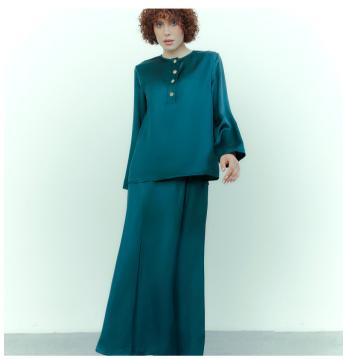

## **CLOTHÉ®**

**Elegant viscose Set** 

Product Description: - Effortlessly chic two-piece viscose set in a stunning teal color - Features a sophisticated button-up blouse and Fall Winter

Product Description: - Sophisticated black jacket paired with an edgy maxi skirt - Perfectly tailored for a chic and confident appearance