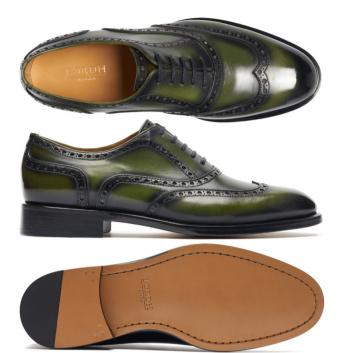

#### Patina Single Buckle

These exquisite monk strap shoes are a masterpiece of Italian craftsmanship. The dominant olive green hue exudes sophistication Colors: Black,White,Gray,Blue,Red,Green,Yellow,Pink,Brown,Beige Sizes: 34,35,36,37,38,39,40,41,42,43,44,45,46,47,48,49 / All Seasons