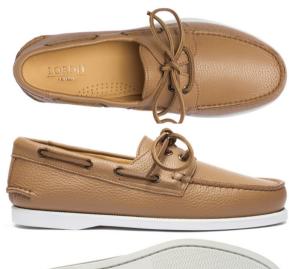

#### **Tumbled Boat Shoes**

Experience the perfect blend of comfort and classic nautical style with these tan tumbled leather boat shoes. The rich, textured tumbled Colors: Black,White,Gray,Blue,Red,Green,Yellow,Pink,Brown,Beige Sizes: 34,35,36,37,38,39,40,41,42,43,44,45,46,47 / Spring Summer