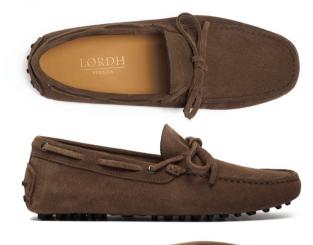

# Suede Driving Loafers

Talpa Suede Driving Loafers: Luxury Italian Craftsmanship Elevate your style with these exquisite red suede loafers, handcrafted in Italy. Colors: Black,White,Gray,Blue,Red,Green,Yellow,Pink,Brown,Beige Sizes: 34,35,36,37,38,39,40,41,42,43,44,45,46,47,48 / Spring Summer