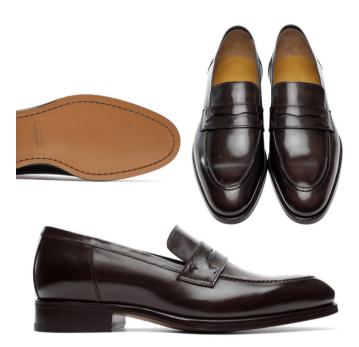

#### Patina Leather Loafers

These shoes feature a classic penny loafer design, exuding sophistication and timeless style. The dominant dark brown color Colors: Black,White,Gray,Blue,Red,Green,Yellow,Pink,Brown,Beige Sizes: 34,35,36,37,38,39,40,41,42,43,44,45,46,47,48,49 / All Seasons