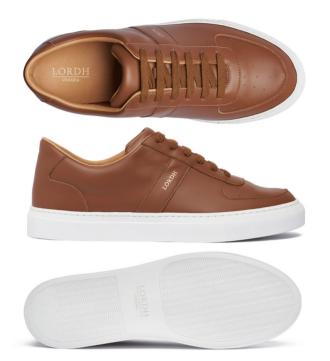

# Patina Leather Sneaker

Elevate your footwear collection with these stylish brown leather derby sneakers. Crafted with a rich brown leather upper, these shoes offer a Colors: Black,White,Gray,Blue,Red,Green,Yellow,Pink,Brown,Beige Sizes: 34,35,36,37,38,39,40,41,42,43,44,45,46,47,48 / All Seasons