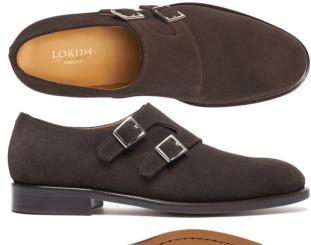

# **Elegant Suede Monk**

Experience sophistication with our exquisite suede loafers, seamlessly blending style and comfort. The dominant rich brown suede exudes Colors: Black,White,Gray,Blue,Red,Green,Yellow,Pink,Brown,Beige Sizes: 34,35,36,37,38,39,40,41,42,43,44,45,46,47,48,49 / All Seasons