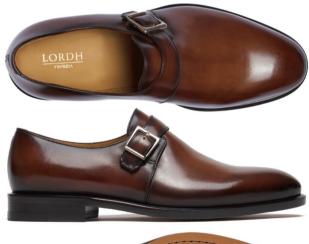

#### **Elegant Single Buckle**

These elegant monk strap shoes feature a rich, cognac brown tone that exudes sophistication and timeless charm. The single buckle Colors: Black,White,Gray,Blue,Red,Green,Yellow,Pink,Brown,Beige Sizes: 34,35,36,37,38,39,40,41,42,43,44,45,46,47,48,49 / All Seasons

# **Elegant Single Buckle**

Introducing our exquisite monk strap shoes, a quintessential blend of timeless design and contemporary sophistication. Featuring a sleek Colors: Black,White,Gray,Blue,Red,Green,Yellow,Pink,Brown,Beige Sizes: 34,35,36,37,38,39,40,41,42,43,44,45,46,47,48,49 / All Seasons

# Elegant Single Buckle

These distinguished shoes feature a sleek, elegant design, highlighted by a classic single buckle strap that adds a touch of sophistication. Colors: Black,White,Gray,Blue,Red,Green,Yellow,Pink,Brown,Beige Sizes: 34,35,36,37,38,39,40,41,42,43,44,45,46,47,48,49 / All Seasons