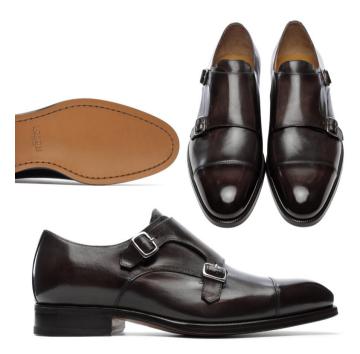

#### Elegant Double Buckle

Presenting a refined pair of monk strap shoes crafted from premium black leather that radiates sophistication and timeless elegance. The Colors: Black,White,Gray,Blue,Red,Green,Yellow,Pink,Brown,Beige Sizes: 34,35,36,37,38,39,40,41,42,43,44,45,46,47,48,49 / All Seasons

# **Elegant Double Buckle**

Experience the epitome of Italian craftsmanship with our distinguished double monk strap shoes, perfect for the modern gentleman. The Colors: Black,White,Gray,Blue,Red,Green,Yellow,Pink,Brown,Beige Sizes: 34,35,36,37,38,39,40,41,42,43,44,45,46,47,48,49 / All Seasons

#### **Patina Monk Shoes**

Embrace sophistication with our elegant monk strap shoes, featuring a refined dual buckle design that exudes modern classicism. The Colors: Black,White,Gray,Blue,Red,Green,Yellow,Pink,Brown,Beige Sizes: 34,35,36,37,38,39,40,41,42,43,44,45,46,47,48,49 / All Seasons