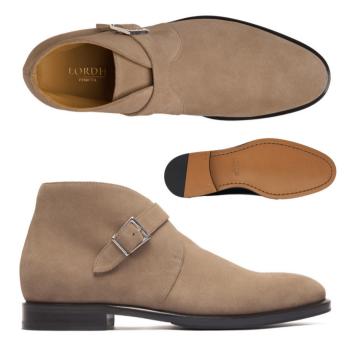

# Suede Single Buckle

This exquisite men's ankle boot showcases a refined monk strap and pristine beige suede construction. The dominant beige color evokes a Colors: Black,White,Gray,Blue,Red,Green,Yellow,Pink,Brown,Beige Sizes: 34,35,36,37,38,39,40,41,42,43,44,45,46,47,48,49 / All Seasons