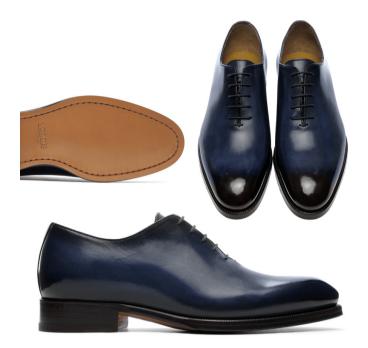

# **Elegant Leather Oxford**

Crafted from premium leather, these Oxfords exhibit a sleek black polish that exudes sophistication and elegance, ideal for both formal Colors: Black,White,Gray,Blue,Red,Green,Yellow,Pink,Brown,Beige Sizes: 34,35,36,37,38,39,40,41,42,43,44,45,46,47,48,49 / All Seasons