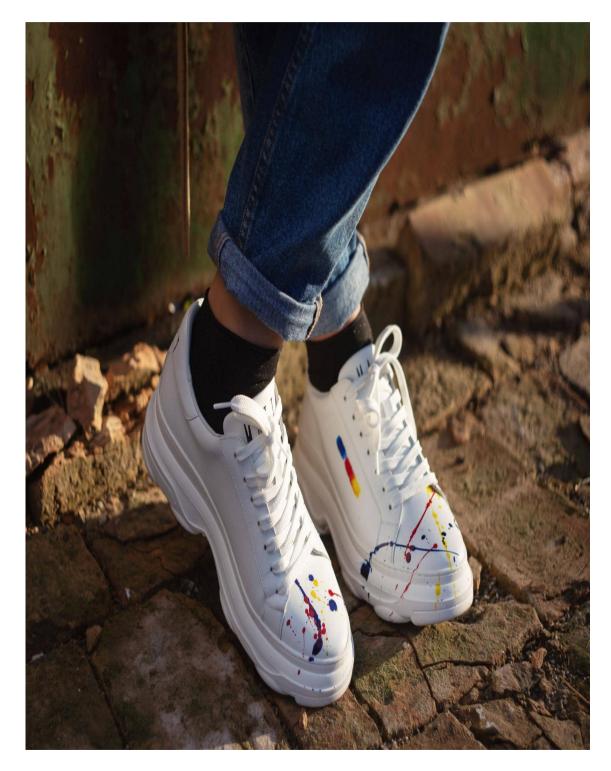

# MATT: CUSTOMIZE SNEAKER All prices are wholesale

MATT vuole introdurre una sneaker comoda di tendenza e Made In Italy a chi sia disposto a spendere per puntare ad un mercato di lusso. Vuole introdurre questo prodotto per offrire al proprio cliente un proprio stile e diventare un punto di riferimento per le persone a cui vende.