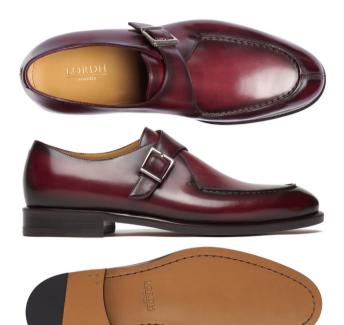

# Patina Single Buckle

Discover the elegance of our burgundy monk strap shoes, brilliantly crafted with sophisticated buckle detailing. The deep burgundy color Colors: Black,White,Gray,Blue,Red,Green,Yellow,Pink,Brown,Beige Sizes: 34,35,36,37,38,39,40,41,42,43,44,45,46,47,48,49 / All Seasons

# Patina Single Buckle

Experience timeless elegance with our exquisite monk strap shoes, featuring a sleek, minimalist buckle design. The deep burgundy hue Colors: Black,White,Gray,Blue,Red,Green,Yellow,Pink,Brown,Beige Sizes: 34,35,36,37,38,39,40,41,42,43,44,45,46,47,48,49