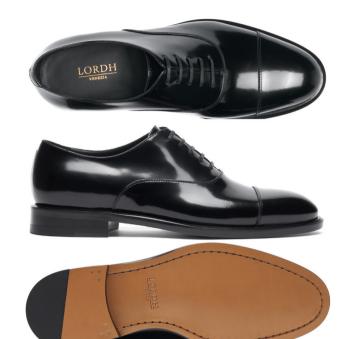

# **Elegant Leather Oxford**

Crafted from premium leather, these Oxfords exhibit a sleek black polish that exudes sophistication and elegance, ideal for both formal Colors: Black,White,Gray,Blue,Red,Green,Yellow,Pink,Brown,Beige Sizes: 34,35,36,37,38,39,40,41,42,43,44,45,46,47,48,49 / All Seasons