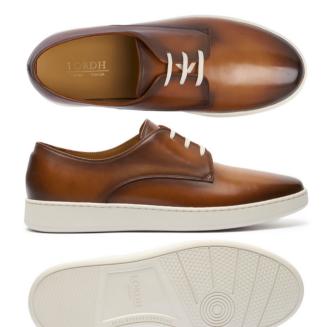

# Patina Leather Sneaker

Elevate your footwear collection with these stylish brown leather derby sneakers. Crafted with a rich brown leather upper, these shoes offer a Colors: Black,White,Gray,Blue,Red,Green,Yellow,Pink,Brown,Beige Sizes: 34,35,36,37,38,39,40,41,42,43,44,45,46,47,48 / All Seasons