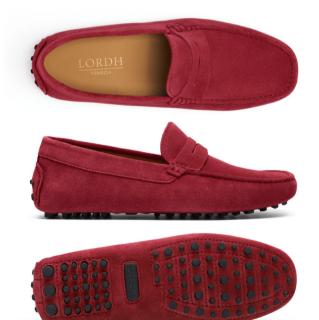

# Suede Driving Loafers

Red Suede Driving Loafers: Luxury Italian Craftsmanship Elevate your style with these exquisite red suede loafers, handcrafted in Italy. Colors: Black,White,Gray,Blue,Red,Green,Yellow,Pink,Brown,Beige Sizes: 34,35,36,37,38,39,40,41,42,43,44,45,46,47,48 / Spring Summer