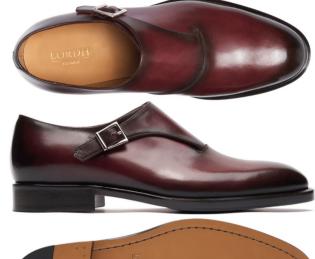

# Patina Single Buckle

Discover the elegance of our burgundy monk strap shoes, brilliantly crafted with sophisticated buckle detailing. The deep burgundy color Colors: Black,White,Gray,Blue,Red,Green,Yellow,Pink,Brown,Beige Sizes: 34,35,36,37,38,39,40,41,42,43,44,45,46,47,48,49 / All Seasons

# Patina Single Buckle

Experience timeless elegance with our exquisite monk strap shoes, featuring a sleek, minimalist buckle design. The deep burgundy hue Colors: Black,White,Gray,Blue,Red,Green,Yellow,Pink,Brown,Beige Sizes: 34,35,36,37,38,39,40,41,42,43,44,45,46,47,48,49