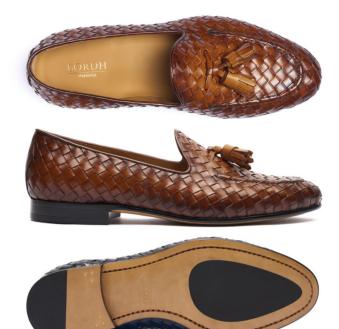

#### Patina Tassel Loafers

These exquisite tassel loafers feature a rich brown leather that exudes sophistication and warmth, perfect for adding a touch of class to any Colors: Black,White,Gray,Blue,Red,Green,Yellow,Pink,Brown,Beige Sizes: 34,35,36,37,38,39,40,41,42,43,44,45,46,47,48,49 / All Seasons