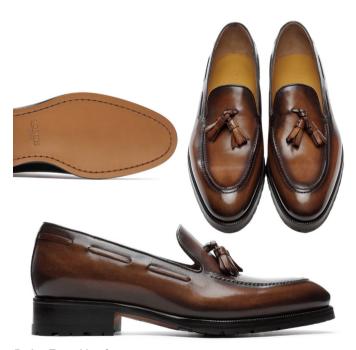

#### Patina Tassel Loafers

These exquisite tassel loafers feature a rich brown leather that exudes sophistication and warmth, perfect for adding a touch of class to any Colors: Black,White,Gray,Blue,Red,Green,Yellow,Pink,Brown,Beige Sizes: 34,35,36,37,38,39,40,41,42,43,44,45,46,47,48,49 / All Seasons