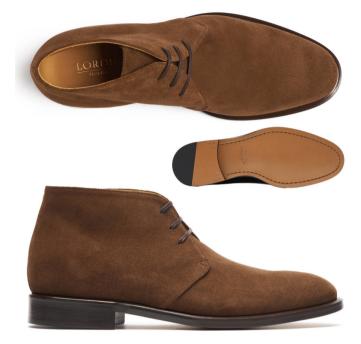

# Suede Chukka Boots

These boots feature a minimalist design, void of a collar, accentuating the sleek and modern appeal. The rich brown suede exudes warmth Colors: Black,White,Gray,Blue,Red,Green,Yellow,Pink,Brown,Beige Sizes: 34,35,36,37,38,39,40,41,42,43,44,45,46,47,48,49 / All Seasons