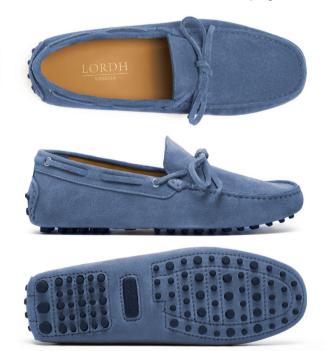

#### Suede Driving Loafers

Blue Bird Suede Driving Loafers: Luxury Italian Craftsmanship Elevate your style with these exquisite red suede loafers, handcrafted in Italy. Colors: Black,White,Gray,Blue,Red,Green,Yellow,Pink,Brown,Beige Sizes: 34,35,36,37,38,39,40,41,42,43,44,45,46,47,48 / Spring Summer