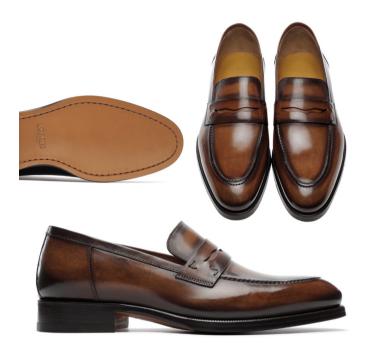

# **Patina Leather Loafers**

These premium leather loafers feature a timeless dark brown sheen that exudes sophistication and elegance. The dominant color Colors: Black,White,Gray,Blue,Red,Green,Yellow,Pink,Brown,Beige Sizes: 34,35,36,37,38,39,40,41,42,43,44,45,46,47,48,49 / All Seasons