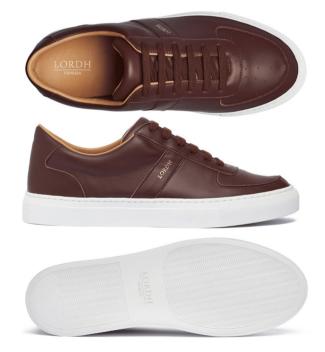

#### **Elegant Leather Sneakers**

These elegant leather sneakers showcase artisanal excellence with rich brown tones conveying a sense of sophistication and warmth. Colors: Black,White,Gray,Blue,Red,Green,Yellow,Pink,Brown,Beige Sizes: 34,35,36,37,38,39,40,41,42,43,44,45,46,47,48 / All Seasons

# **Elegant Leather Sneakers**

These elegant leather sneakers offer a rich brown hue, exuding warmth and sophistication, perfect for a modern, refined personality. Colors: Black,White,Gray,Blue,Red,Green,Yellow,Pink,Brown,Beige Sizes: 34,35,36,37,38,39,40,41,42,43,44,45,46,47,48