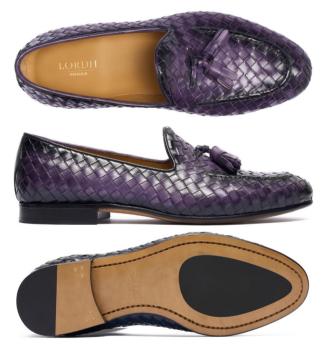

# Patina Woven Loafers

These exquisite loafers feature an intricate woven pattern, exuding both sophistication and subtle luxury. The dominant purple color Colors: Black,White,Gray,Blue,Red,Green,Yellow,Pink,Brown,Beige Sizes: 34,35,36,37,38,39,40,41,42,43,44,45,46,47,48,49 / All Seasons