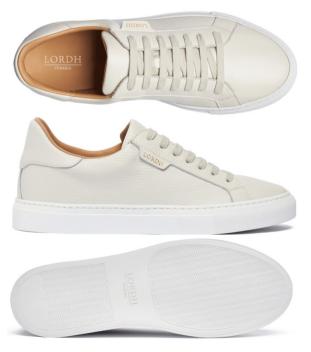

#### Leather Sneaker

Elevate your everyday style with these sophisticated off-white leather sneakers. Crafted from high-quality, supple leather, these sneakers Sizes: 34,35,36,37,38,39,40,41,42,43,44,45,46,47,48,49,50 / All