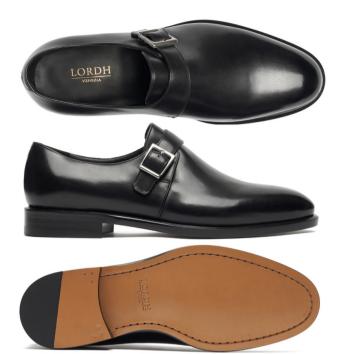

#### Elegant Double Buckle

Presenting a refined pair of monk strap shoes crafted from premium black leather that radiates sophistication and timeless elegance. The Colors: Black,White,Gray,Blue,Red,Green,Yellow,Pink,Brown,Beige Sizes: 34,35,36,37,38,39,40,41,42,43,44,45,46,47,48,49 / All Seasons

# **Elegant Double Buckle**

Experience the epitome of Italian craftsmanship with our distinguished double monk strap shoes, perfect for the modern gentleman. The Colors: Black,White,Gray,Blue,Red,Green,Yellow,Pink,Brown,Beige Sizes: 34,35,36,37,38,39,40,41,42,43,44,45,46,47,48,49 / All Seasons

#### **Patina Monk Shoes**

Embrace sophistication with our elegant monk strap shoes, featuring a refined dual buckle design that exudes modern classicism. The Colors: Black,White,Gray,Blue,Red,Green,Yellow,Pink,Brown,Beige Sizes: 34,35,36,37,38,39,40,41,42,43,44,45,46,47,48,49 / All Seasons