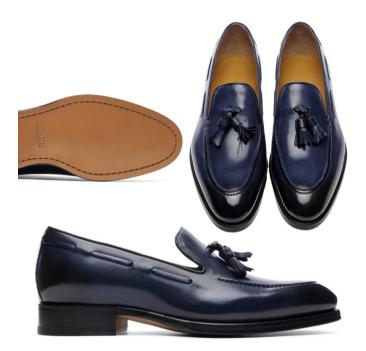

# **Patina Tassel Loafers**

These elegant tassel loafers boast a sleek and refined design crafted from premium leather. The rich, deep blue color exudes a sense of Colors: Black,White,Gray,Blue,Red,Green,Yellow,Pink,Brown,Beige Sizes: 34,35,36,37,38,39,40,41,42,43,44,45,46,47,48,49 / All Seasons