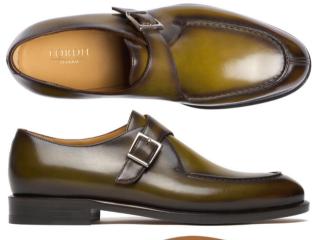

#### Patina Single Buckle

These exquisite monk strap shoes are a masterpiece of Italian craftsmanship. The dominant olive green hue exudes sophistication Colors: Black,White,Gray,Blue,Red,Green,Yellow,Pink,Brown,Beige Sizes: 34,35,36,37,38,39,40,41,42,43,44,45,46,47,48,49 / All Seasons