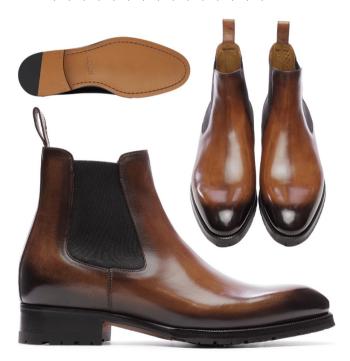

#### Patina Chelsea Boots

These elegant Chelsea boots feature a sleek, streamlined silhouette that exemplifies modern sophistication. Crafted from high-quality Colors: Black,White,Gray,Blue,Red,Green,Yellow,Pink,Brown,Beige Sizes: 34,35,36,37,38,39,40,41,42,43,44,45,46,47,48,49 / All Seasons

#### Patina Chelsea Boots

These exquisite Chelsea boots feature a sleek slip-on design with elastic side panels that ensure a snug fit. The dominant color is a rich, Colors: Black,White,Gray,Blue,Red,Green,Yellow,Pink,Brown,Beige Sizes: 34,35,36,37,38,39,40,41,42,43,44,45,46,47,48,49 / All Seasons