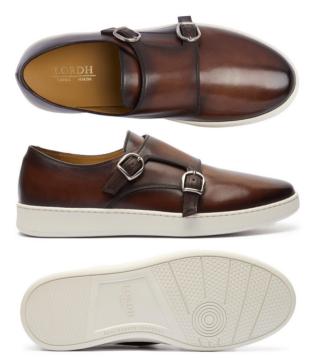

# Patina Leather Sneaker

Step out in distinctive style with these brown leather double monk strap sneakers. Combining the elegance of monk strap shoes with the Colors: Black,White,Gray,Blue,Red,Green,Yellow,Pink,Brown,Beige Sizes: 34,35,36,37,38,39,40,41,42,43,44,45,46,47,48

# **Patina Leather Sneakers**

Step out in distinctive style with these bordeaux leather double monk strap sneakers. Combining the elegance of monk strap shoes with the Colors: Black,White,Gray,Blue,Red,Green,Yellow,Pink,Brown,Beige Sizes: 34,35,36,37,38,39,40,41,42,43,44,45,46,47,48 / All Seasons