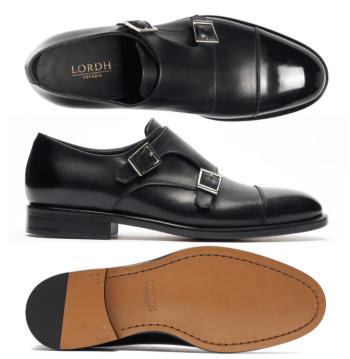

#### Elegant Double Buckle

Presenting a refined pair of monk strap shoes crafted from premium black leather that radiates sophistication and timeless elegance. The Colors: Black,White,Gray,Blue,Red,Green,Yellow,Pink,Brown,Beige Sizes: 34,35,36,37,38,39,40,41,42,43,44,45,46,47,48,49 / All Seasons

# **Elegant Double Buckle**

Experience the epitome of Italian craftsmanship with our distinguished double monk strap shoes, perfect for the modern gentleman. The Colors: Black,White,Gray,Blue,Red,Green,Yellow,Pink,Brown,Beige Sizes: 34,35,36,37,38,39,40,41,42,43,44,45,46,47,48,49 / All Seasons