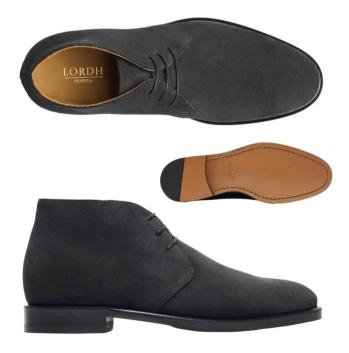

# Suede Chukka Boots

These elegant suede ankle boots feature a minimalist lace-up design that exudes sophistication and understated charm. The dominant Colors: Black,White,Gray,Blue,Red,Green,Yellow,Pink,Brown,Beige Sizes: 34,35,36,37,38,39,40,41,42,43,44,45,46,47,48,49 / All Seasons