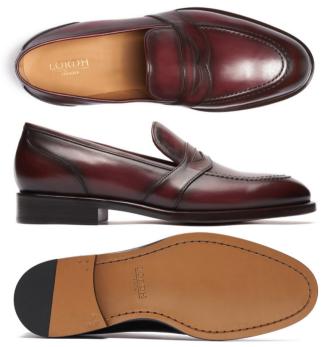

#### Patina Leather Loafers

These shoes feature a classic penny loafer design, exuding sophistication and timeless style. The dominant dark brown color Colors: Black,White,Gray,Blue,Red,Green,Yellow,Pink,Brown,Beige Sizes: 34,35,36,37,38,39,40,41,42,43,44,45,46,47,48,49 / All Seasons

# **Patina Leather Loafers**

These exquisite loafers are crafted with a sleek and timeless silhouette that embodies modern sophistication. The dominant color is Colors: Black,White,Gray,Blue,Red,Green,Yellow,Pink,Brown,Beige Sizes: 34,35,36,37,38,39,40,41,42,43,44,45,46,47,48,49 / All Seasons