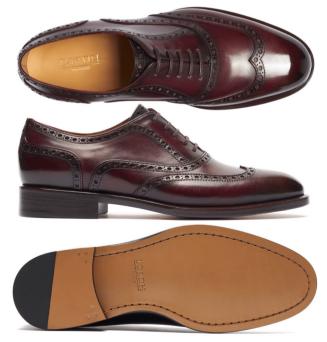

# **Patina Oxford Shoes**

These classic Oxford shoes embody timeless elegance with their sleek design and impeccable craftsmanship. The lustrous brown Colors: Black,White,Gray,Blue,Red,Green,Yellow,Pink,Brown,Beige Sizes: 34,35,36,37,38,39,40,41,42,43,44,45,46,47,48,49 / All Seasons

# **Patina Leather Shoes**

Crafted to perfection, these classic leather Oxford shoes feature a traditional lace-up design that exudes sophistication. The rich brown Colors: Black,White,Gray,Blue,Red,Green,Yellow,Pink,Brown,Beige Sizes: 34,35,36,37,38,39,40,41,42,43,44,45,46,47,48,49 / All Seasons

# **Patina Oxford Shoes**

These elegant Oxford shoes feature a classic lace-up design with a sleek, polished appearance. The dominant dark brown color evokes a Colors: Black,White,Gray,Blue,Red,Green,Yellow,Pink,Brown,Beige Sizes: 34,35,36,37,38,39,40,41,42,43,44,45,46,47,48,49 / All Seasons