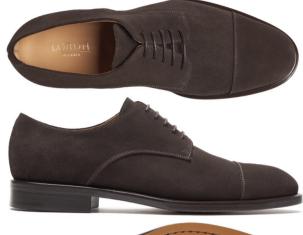

# **Elegant Suede Derby**

This distinguished pair of Oxford shoes showcases an exquisite craftsmanship that blends traditional elegance with modern sensibility. Colors: Black,White,Gray,Blue,Red,Green,Yellow,Pink,Brown,Beige Sizes: 34,35,36,37,38,39,40,41,42,43,44,45,46,47,48,49 / All Seasons