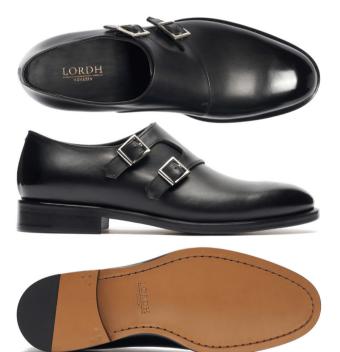

#### Elegant Double Buckle

Presenting a refined pair of monk strap shoes crafted from premium black leather that radiates sophistication and timeless elegance. The Colors: Black,White,Gray,Blue,Red,Green,Yellow,Pink,Brown,Beige Sizes: 34,35,36,37,38,39,40,41,42,43,44,45,46,47,48,49 / All Seasons

# **Elegant Double Buckle**

Experience the epitome of Italian craftsmanship with our distinguished double monk strap shoes, perfect for the modern gentleman. The Colors: Black,White,Gray,Blue,Red,Green,Yellow,Pink,Brown,Beige Sizes: 34,35,36,37,38,39,40,41,42,43,44,45,46,47,48,49 / All Seasons