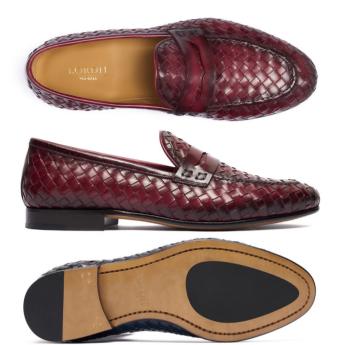

# **Patina Leather Loafers**

These elegant loafers feature a luxurious woven leather exterior that exudes sophistication and style. The deep burgundy color adds a Colors: Black,White,Gray,Blue,Red,Green,Yellow,Pink,Brown,Beige Sizes: 34,35,36,37,38,39,40,41,42,43,44,45,46,47,48,49 / All Seasons