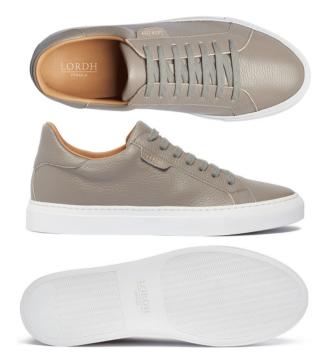

# Leather Sneaker

Step out in refined style with these gray premium leather sneakers. Crafted from high-quality, supple leather, these sneakers offer a Colors: Black,White,Gray,Blue,Red,Green,Yellow,Pink,Brown,Beige Sizes: 34,35,36,37,38,39,40,41,42,43,44,45,46,47,48,49,50 / All