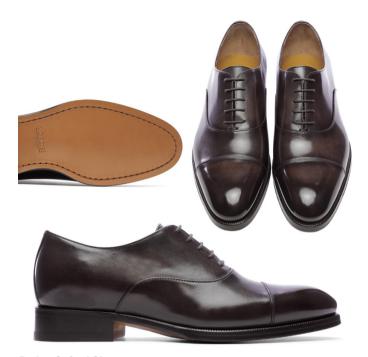

# **Patina Oxford Shoes**

These classic Oxford shoes embody timeless elegance with their sleek design and impeccable craftsmanship. The lustrous brown Colors: Black,White,Gray,Blue,Red,Green,Yellow,Pink,Brown,Beige Sizes: 34,35,36,37,38,39,40,41,42,43,44,45,46,47,48,49 / All Seasons

# **Patina Oxford Shoes**

These elegant Oxford shoes feature a classic lace-up design with a sleek, polished appearance. The dominant dark brown color evokes a Colors: Black,White,Gray,Blue,Red,Green,Yellow,Pink,Brown,Beige Sizes: 34,35,36,37,38,39,40,41,42,43,44,45,46,47,48,49 / All Seasons