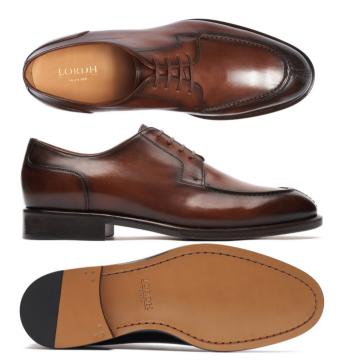

# Patina Leather Derby

Exquisite craftsmanship defines these elegant leather oxfords, designed for the discerning gentleman. Featuring a sleek, lace-up Colors: Black,White,Gray,Blue,Red,Green,Yellow,Pink,Brown,Beige Sizes: 34,35,36,37,38,39,40,41,42,43,44,45,46,47,48,49 / All Seasons

# Patina Leather Derby

A classic pair of Brown Leather Oxfords, exuding an aura of sophistication and timeless elegance. The rich brown hue conveys Colors: Black,White,Gray,Blue,Red,Green,Yellow,Pink,Brown,Beige Sizes: 34,35,36,37,38,39,40,41,42,43,44,45,46,47,48,49 / All Seasons