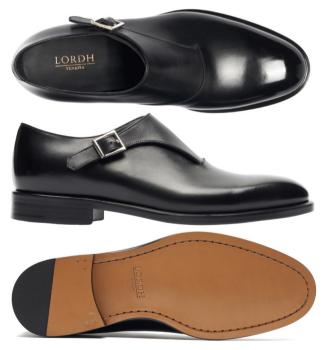

# **Elegant Leather Oxford**

Crafted from premium leather, these Oxfords exhibit a sleek black polish that exudes sophistication and elegance, ideal for both formal Colors: Black,White,Gray,Blue,Red,Green,Yellow,Pink,Brown,Beige Sizes: 34,35,36,37,38,39,40,41,42,43,44,45,46,47,48,49 / All Seasons