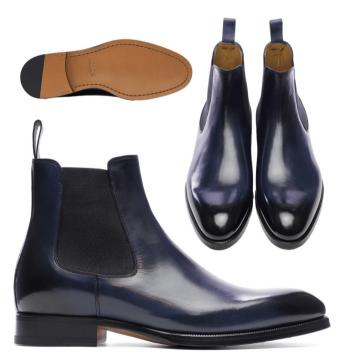

#### Patina Chelsea Boots

These elegant Chelsea boots feature a sleek, streamlined silhouette that exemplifies modern sophistication. Crafted from high-quality Colors: Black,White,Gray,Blue,Red,Green,Yellow,Pink,Brown,Beige Sizes: 34,35,36,37,38,39,40,41,42,43,44,45,46,47,48,49 / All Seasons