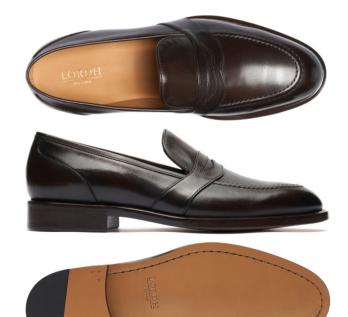

#### Patina Leather Loafers

These shoes feature a classic penny loafer design, exuding sophistication and timeless style. The dominant dark brown color Colors: Black,White,Gray,Blue,Red,Green,Yellow,Pink,Brown,Beige Sizes: 34,35,36,37,38,39,40,41,42,43,44,45,46,47,48,49 / All Seasons