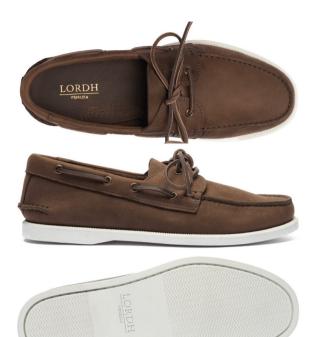

# **Nubuck Boat Shoes**

Step into timeless style with these classic brown nabuck boat shoes. Crafted with a soft nabuck upper and featuring traditional nautical Colors: Black,White,Gray,Blue,Red,Green,Yellow,Pink,Brown,Beige Sizes: 34,35,36,37,38,39,40,41,42,43,44,45,46,47 / Spring Summer