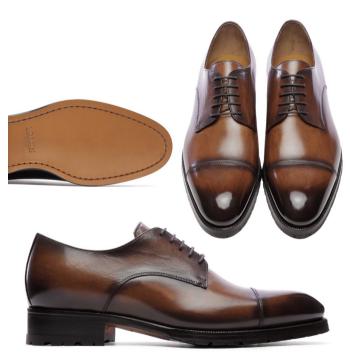

# Patina Leather Derby

Exquisite craftsmanship defines these elegant leather oxfords, designed for the discerning gentleman. Featuring a sleek, lace-up Colors: Black,White,Gray,Blue,Red,Green,Yellow,Pink,Brown,Beige Sizes: 34,35,36,37,38,39,40,41,42,43,44,45,46,47,48,49 / All Seasons

# Patina Leather Derby

A classic pair of Brown Leather Oxfords, exuding an aura of sophistication and timeless elegance. The rich brown hue conveys Colors: Black,White,Gray,Blue,Red,Green,Yellow,Pink,Brown,Beige Sizes: 34,35,36,37,38,39,40,41,42,43,44,45,46,47,48,49 / All Seasons