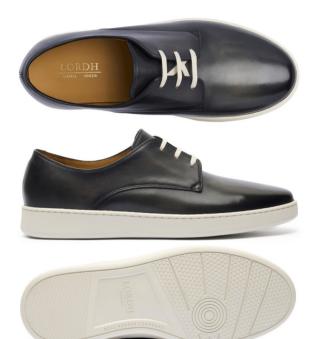

# **Patina Leather Sneakers**

Elevate your style with these sleek fumè leather dress sneakers, featuring a classic design and a touch of modern flair. The premium Colors: Black,White,Gray,Blue,Red,Green,Yellow,Pink,Brown,Beige Sizes: 34,35,36,37,38,39,40,41,42,43,44,45,46,47,48,49,50 / All