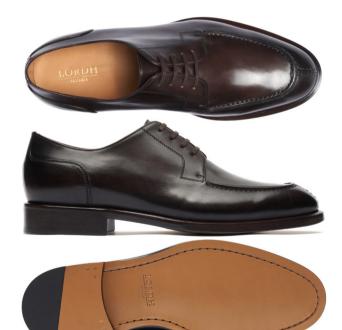

# Patina Leather Derby

Exquisite craftsmanship defines these elegant leather oxfords, designed for the discerning gentleman. Featuring a sleek, lace-up Colors: Black,White,Gray,Blue,Red,Green,Yellow,Pink,Brown,Beige Sizes: 34,35,36,37,38,39,40,41,42,43,44,45,46,47,48,49 / All Seasons

# Patina Leather Derby

A classic pair of Brown Leather Oxfords, exuding an aura of sophistication and timeless elegance. The rich brown hue conveys Colors: Black,White,Gray,Blue,Red,Green,Yellow,Pink,Brown,Beige Sizes: 34,35,36,37,38,39,40,41,42,43,44,45,46,47,48,49 / All Seasons