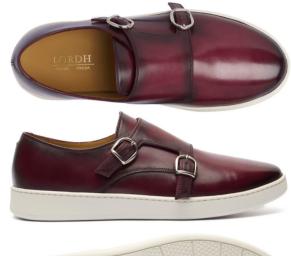

# **Patina Leather Sneakers**

Step out in distinctive style with these bordeaux leather double monk strap sneakers. Combining the elegance of monk strap shoes with the Colors: Black,White,Gray,Blue,Red,Green,Yellow,Pink,Brown,Beige Sizes: 34,35,36,37,38,39,40,41,42,43,44,45,46,47,48 / All Seasons