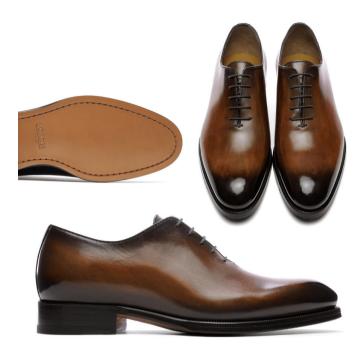

# **Patina Oxford Shoes**

These classic Oxford shoes embody timeless elegance with their sleek design and impeccable craftsmanship. The lustrous brown Colors: Black,White,Gray,Blue,Red,Green,Yellow,Pink,Brown,Beige Sizes: 34,35,36,37,38,39,40,41,42,43,44,45,46,47,48,49 / All Seasons

# **Patina Oxford Shoes**

These elegant Oxford shoes feature a classic lace-up design with a sleek, polished appearance. The dominant dark brown color evokes a Colors: Black,White,Gray,Blue,Red,Green,Yellow,Pink,Brown,Beige Sizes: 34,35,36,37,38,39,40,41,42,43,44,45,46,47,48,49 / All Seasons