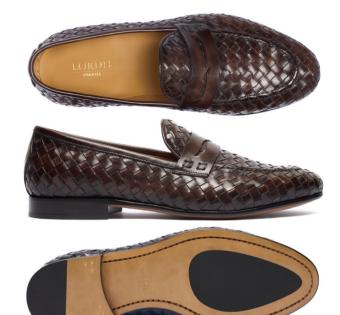

# **Patina Leather Loafers**

These elegant loafers feature a luxurious woven leather exterior that exudes sophistication and style. The deep burgundy color adds a Colors: Black,White,Gray,Blue,Red,Green,Yellow,Pink,Brown,Beige Sizes: 34,35,36,37,38,39,40,41,42,43,44,45,46,47,48,49 / All Seasons

#### Patina Woven Loafers

Experience the luxurious craftsmanship of these woven leather loafers, where timeless tradition meets modern elegance. The dominant deep Colors: Black,White,Gray,Blue,Red,Green,Yellow,Pink,Brown,Beige Sizes: 34,35,36,37,38,39,40,41,42,43,44,45,46,47,48,49 / All Seasons