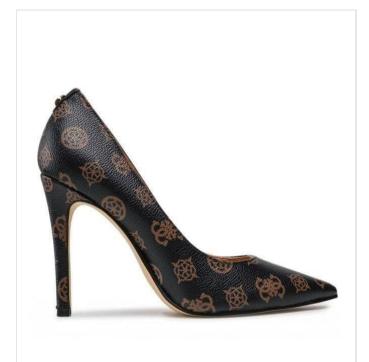

**GUESS shoes for women**: DÉCOLLETÉ, FOR WOMEN, BI-COLOR, WITH HEELS, WITH LOGO. HEELS: 10 cm

**GUESS bag**: HANDBAG, FOR WOMEN, SOLID COLOUR, WITH LOGO, ZIP CLOSURE CM 35X26.5X11.5

**GUESS JEANS**: JEANS, FOR MEN, FIVE POCKETS, SKINNY, WITH LOGO