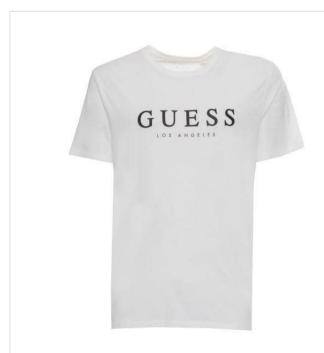

**GUESS T-SHIRT**: Product Description: - Sleek black t-shirt with a sparkling silver logo. - Premium cotton blend for comfortable wear. - 'Los Angeles' script adds an urban touch. Target Customers and