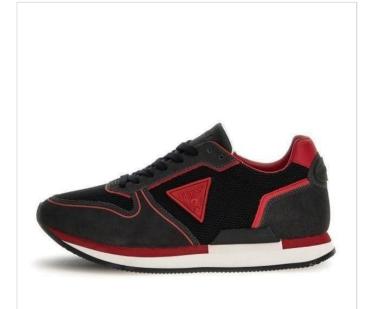

**GUESS SNEAKERS**: Product Description: -Elevate your style with these dynamic black and red sneakers. - Sleek and comfortable, perfect for all-day wear. - Crafted for the trendsetters who value both