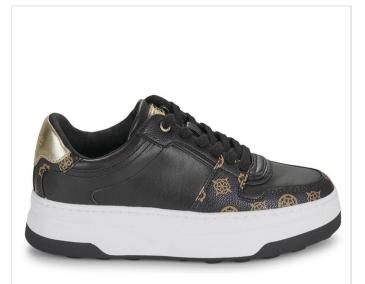

**GUESS SNEAKERS**: Product Description -Elevate your style with our luxurious black leather sneakers featuring stylish gold accents. - Designed for those who demand elegance and comfort on the go. -

GUESS SNEAKERS: Product Description: Sleek and stylish black sneakers with luxurious gold
accents. - Crafted for a perfect blend of comfort and
trend. - Signature logo details on the side for a