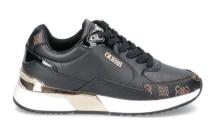

**GUESS SNEAKERS**: Product Description: -Exquisite blend of gold and black tones with a luxurious finish. - Iconic brand emblem detailed for instant recognition. - Crafted with superior materials

**GUESS BAG**: Product Description • Luxurious monogram design combines style and sophistication. • Durable, perfect for daily use or travel needs. • Sleek compartments to keep essentials organized. Target