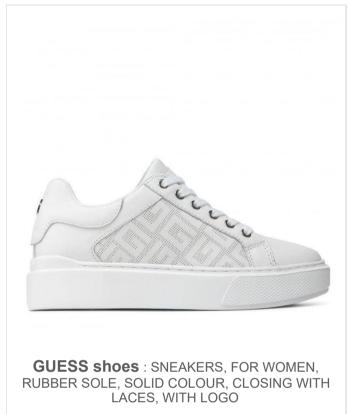

GUESS SNEAKERS: Product Description Sleek black leather sneakers with iconic Guess logo Impeccable craftsmanship for urban sophistication Lightweight design for all-day comfort Target

**GUESS SNEAKERS**: Product Description: - Step into style with these sleek black sneakers, featuring a sophisticated blend of leather and fabric. - The iconic logo pattern adds a touch of luxury and elegance to