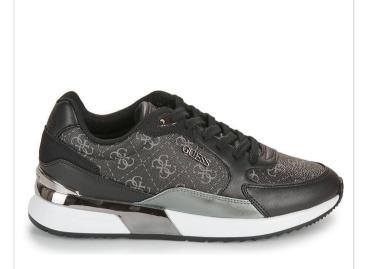

**GUESS SNEAKERS**: Product Description: -Exquisite blend of gold and black tones with a luxurious finish. - Iconic brand emblem detailed for instant recognition. - Crafted with superior materials

**GUESS BAG**: Product Description • Luxurious monogram design combines style and sophistication. • Durable, perfect for daily use or travel needs. • Sleek compartments to keep essentials organized. Target