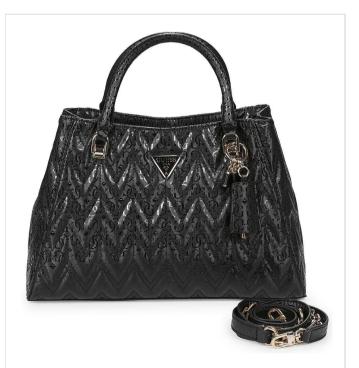

**GUESS BAG**: Product Description • Elegant black handbag with quilted pattern and glossy finish. • Versatile design suitable for both day and night use. • Features a detachable shoulder strap for convenience.