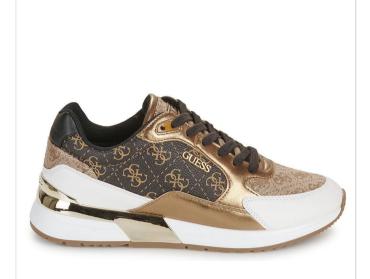

**GUESS SNEAKERS**: Product Description: -Exquisite blend of gold and black tones with a luxurious finish. - Iconic brand emblem detailed for instant recognition. - Crafted with superior materials

**GUESS BAG**: Product Description • Luxurious monogram design combines style and sophistication. • Durable, perfect for daily use or travel needs. • Sleek compartments to keep essentials organized. Target