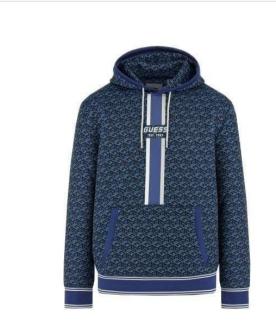

**GUESS SWEAT**: Product Description: - Sleek black sweatshirt with iconic graphic for a bold statement. - Comfortable fit designed for everyday wear. - Versatile fashion piece suitable for all seasons.