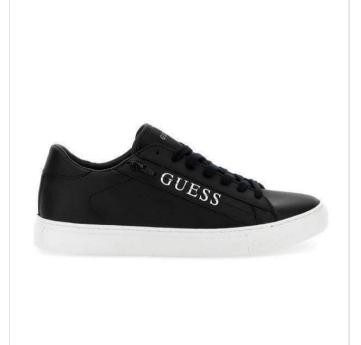

GUESS SNEAKERS: Product Description Sleek black leather sneakers with iconic Guess logo Impeccable craftsmanship for urban sophistication Lightweight design for all-day comfort Target

**GUESS SNEAKERS**: Product Description: - Step into style with these sleek black sneakers, featuring a sophisticated blend of leather and fabric. - The iconic logo pattern adds a touch of luxury and elegance to