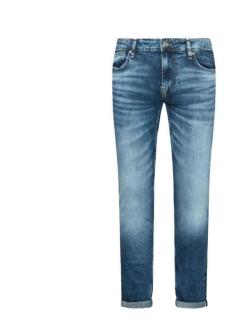

**GUESS shoes for women**: DÉCOLLETÉ, FOR WOMEN, BI-COLOR, WITH HEELS, WITH LOGO. HEELS: 10 cm

**GUESS bag**: HANDBAG, FOR WOMEN, SOLID COLOUR, WITH LOGO, ZIP CLOSURE CM 35X26.5X11.5

**GUESS JEANS**: JEANS, FOR MEN, FIVE POCKETS, SKINNY, WITH LOGO