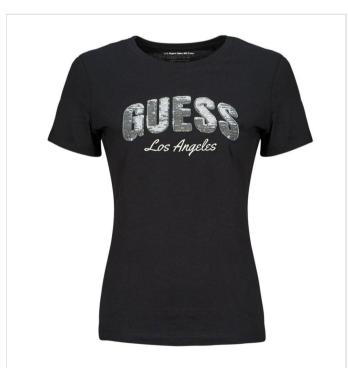

**GUESS T-SHIRT**: Product Description: - Sleek black t-shirt with a sparkling silver logo. - Premium cotton blend for comfortable wear. - 'Los Angeles' script adds an urban touch. Target Customers and