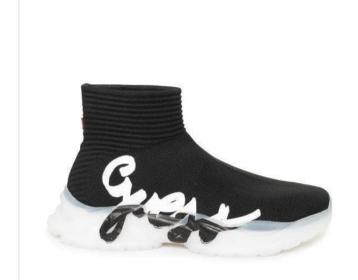

GUESS SWEAT: Product Description: Eye-catching blue pattern with bold branding. Comfortable fit perfect for casual outings. - Versatile
style for all seasons. Target Customers and

**GUESS SNEAKERS**: Product Description • Experience the ultimate blend of fashion and comfort with these sleek, black knit sneakers. • Unique contemporary design featuring bold lettering and a