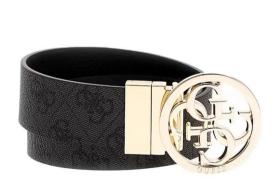

GUESS BELT: Product Description •
Sophisticated black leather belt perfect for every occasion. • Iconic metallic logo buckle for a statement look. • Durable and versatile, ideal for any wardrobe.

**GUESS JEANS**: Product Description: • Stylish skinny-fit jeans in a classic blue wash. • Features a high-rise design for a sleek silhouette. • Crafted with a blend of cotton for comfort and durability. Target