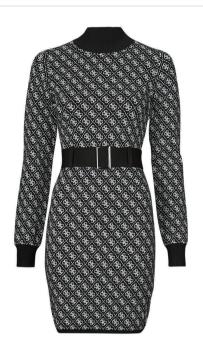

**GUESS DRESS**: Product Description: - Bold and elegant, knee-length silhouette with a sleek belt detail. - Distinctive all-over monogram pattern for a statement look. - Crafted from premium fabric ensuring comfort