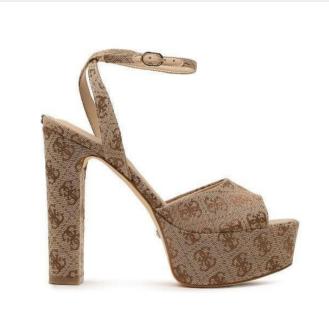

**STYLIA SRL** | Via Ardeatina, 2491/edif. C1, 00134 Santa Palomba (Roma), ITALY +39067825464 | info@styliafoe.com | https://www.italianmoda.com/storefronts/stylia

GUESS SHOES: ### Product Description -Stunning platform heels with a refined tan textured design. - Features a chic ankle strap that offers both style and support. - Perfect blend of comfort and