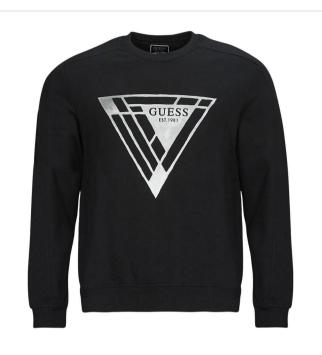

**GUESS SWEAT**: Product Description: - Sleek black sweatshirt with iconic graphic for a bold statement. - Comfortable fit designed for everyday wear. - Versatile fashion piece suitable for all seasons.