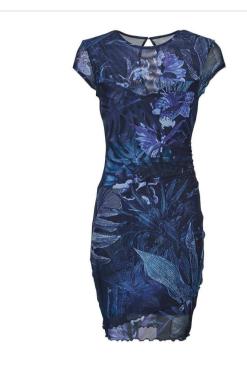

**GUESS DRESS**: Product Description - Stunning bodycon dress showcasing a vibrant floral pattern. - Elegant sheer cap sleeves adding a touch of sophistication. - Perfect for evening wear or upscale

**GUESS BELT**: Product Description • Luxurious black leather belt with a stunning gold logo buckle. • Designed to elevate any wardrobe, adding a touch of sophistication. • Perfect balance of modern style and