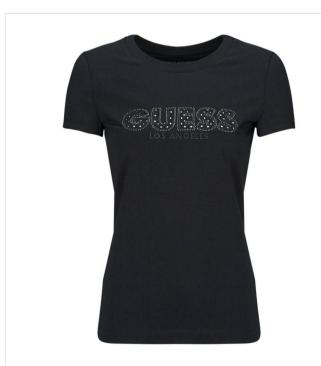

**GUESS T-SHIRT**: Product Description: - Sleek black t-shirt with a sparkling silver logo. - Premium cotton blend for comfortable wear. - 'Los Angeles' script adds an urban touch. Target Customers and