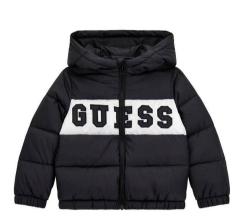

**GUESS JACKET**: Product Description - Iconic black puffer jacket with bold lettering for a trendy look. - Comfortable and warm, perfect for chilly days. - Fashion-forward design that stands out in any crowd.