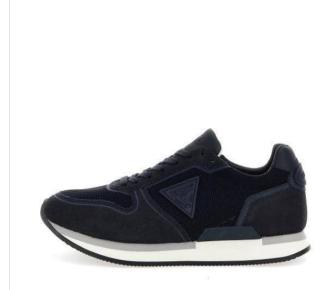

GUESS SNEAKERS: Product Description •
Sleek navy design with suede accents. • Breathable
mesh for enhanced comfort. • Stylish logo detailing for
a premium look. Target Customers and Suggested

**GUESS T-SHIRT**: Product Description: • Classic and comfortable white t-shirt with bold branding. • Soft, breathable fabric for all-day wear. • Designed with a sleek fit that emphasizes a modern silhouette.