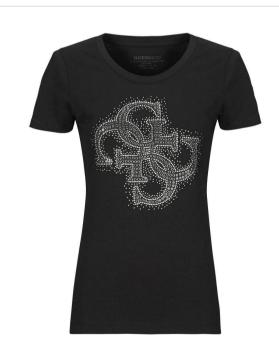

**GUESS T-SHIRT**: Product Description: - Sleek black T-shirt with a dazzling embellished GUESS logo in shimmering rhinestones. - Soft, comfortable fabric crafted for everyday elegance. - Perfect for pairing with

**GUESS TSHIRT**: Product Description: - Sleek black t-shirt with an eye-catching embellished logo design. - Perfect balance of casual and chic for any occasion. - Soft, breathable fabric ensures comfort all