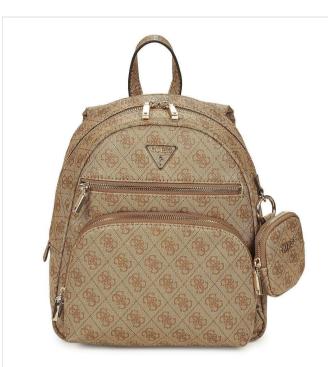

**GUESS BAG**: Product Description • Sophisticated black handbag with textured finish. • Gold-tone accents for a touch of luxury. • Versatile adjustable strap for multiple carrying options. Target Customers

**GUESS BAG**: Product Description • Elegant black handbag with quilted pattern and glossy finish. • Versatile design suitable for both day and night use. • Features a detachable shoulder strap for convenience.