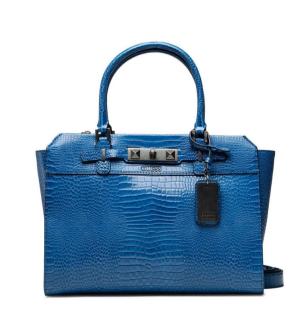

**GUESS shoes for women**: DÉCOLLETÉ, FOR WOMEN, BI-COLOR, WITH HEELS, WITH LOGO. HEELS: 10 cm

**GUESS bag**: HANDBAG, FOR WOMEN, SOLID COLOUR, WITH LOGO, ZIP CLOSURE CM 35X26.5X11.5

**GUESS JEANS**: JEANS, FOR MEN, FIVE POCKETS, SKINNY, WITH LOGO