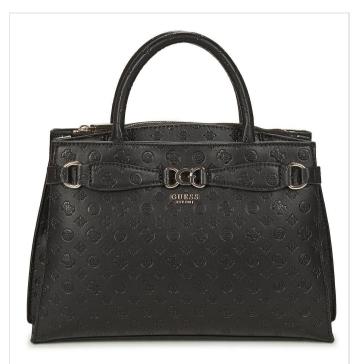

**GUESS BAG**: Product Description: - Luxurious black leather handbag with embossed patterns and elegant gold-tone hardware. - Spacious interior perfect for daily essentials and more. - Sophisticated design