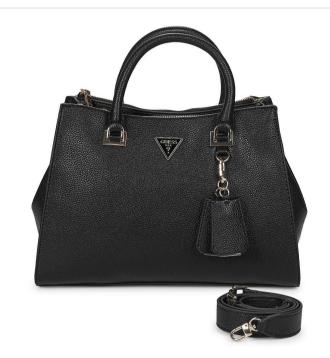

**GUESS BAG**: Product Description: - Luxurious black leather handbag with embossed patterns and elegant gold-tone hardware. - Spacious interior perfect for daily essentials and more. - Sophisticated design