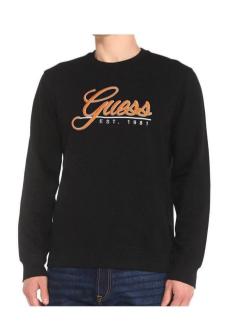

**GUESS T-SHIRT**: Product Description - Iconic black sweatshirt with bold, stylish branding. - Timeless design suitable for all occasions. - Comfortable fit with durable material. Target Customers and Suggested