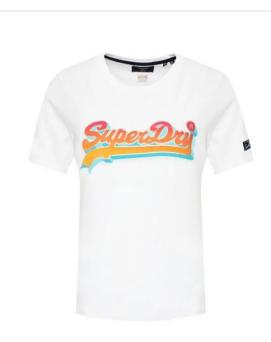

## **SUPERDRY**

**SUPERDRY** 

**SUPERDRY TSHIRT**: Product Description - Bold and vibrant 'SuperDry' logo t-shirt with a fresh color palette. - High-quality cotton fabric ensures a soft and comfortable fit all day long. - Perfect for casual outings