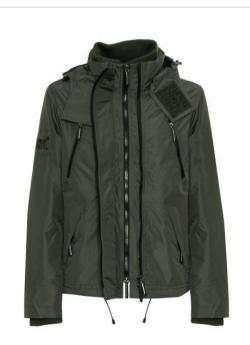

SUPERDRY JACKET: Product Description: Stylish and versatile green jacket with a modern urban
design. - Durable fabric and functional features for
year-round comfort. - Features a detachable hood and