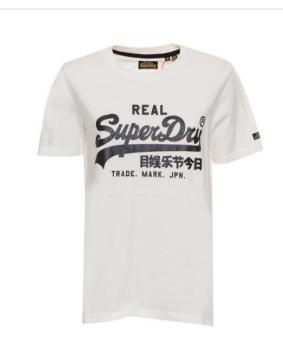

## Superdry.

**SUPERDRY** 

SUPERDRY TSHIRT: Product Description - Iconic design with bold SuperDry logo for a trendy look. - Crisp white color complements any wardrobe. - Comfortable fit, perfect for casual wear. Target