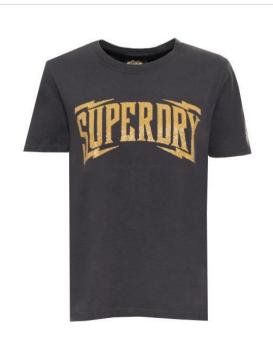

**SUPERDRY SWEAT**: Product Description -Luxurious black hooded zip-up sweatshirt with statement gold embroidery. - Plush inner lining for unmatched comfort and warmth. - Sleek design perfect

**SUPERDRY TSHIRT**: Product Description: -Bold and stylish black t-shirt with a standout gold graphic. - Premium cotton material ensures comfort and durability. - Perfect for casual wear or making a