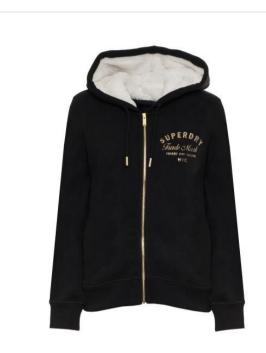

**SUPERDRY SWEAT**: Product Description -Luxurious black hooded zip-up sweatshirt with statement gold embroidery. - Plush inner lining for unmatched comfort and warmth. - Sleek design perfect

**SUPERDRY TSHIRT**: Product Description: -Bold and stylish black t-shirt with a standout gold graphic. - Premium cotton material ensures comfort and durability. - Perfect for casual wear or making a