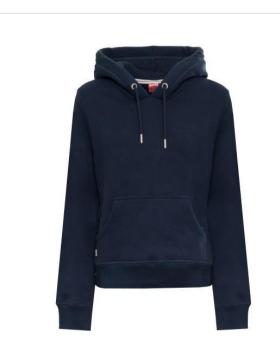

**SUPERDRY SWEAT**: Product Description: -Elevate your casual wardrobe with this chic navy hoodie that exudes sophistication. - Crafted from premium materials, ensuring comfort and style for any