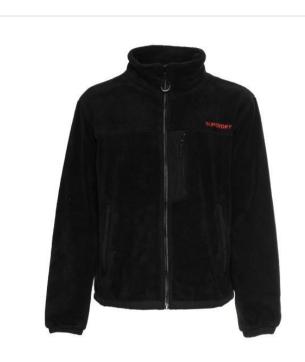

**SUPERDRY SWEAT**: Product Description: -Luxuriously soft black fleece jacket with a sleek, modern design. - Stylish stand-up collar offers both warmth and a chic look. - Embroidered branding adds

**SUPERDRY JACKET**: Product Description -Bold and stylish red puffer jacket, ideal for the fashion-forward. - Lightweight yet warm, perfect for chilly days. - Features a sleek hood and zippered