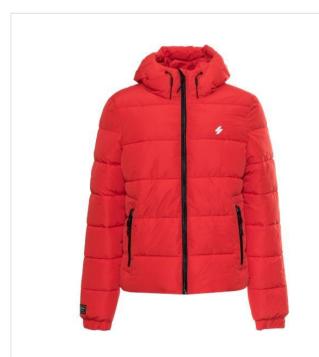

**SUPERDRY SWEAT**: Product Description: -Luxuriously soft black fleece jacket with a sleek, modern design. - Stylish stand-up collar offers both warmth and a chic look. - Embroidered branding adds

**SUPERDRY JACKET**: Product Description -Bold and stylish red puffer jacket, ideal for the fashion-forward. - Lightweight yet warm, perfect for chilly days. - Features a sleek hood and zippered