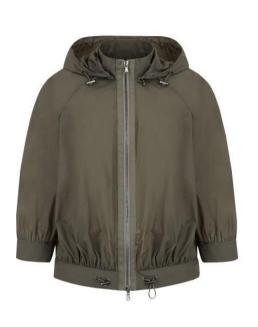

#### EMPORIO ARMANI

EMPORIO ARMANI

**ARMANI JACKET** : Product Description - Elegant olive green jacket with a sleek, contemporary design. -Lightweight yet durable for all seasons. - Features an adjustable hood and elastic cuffs for added comfort.