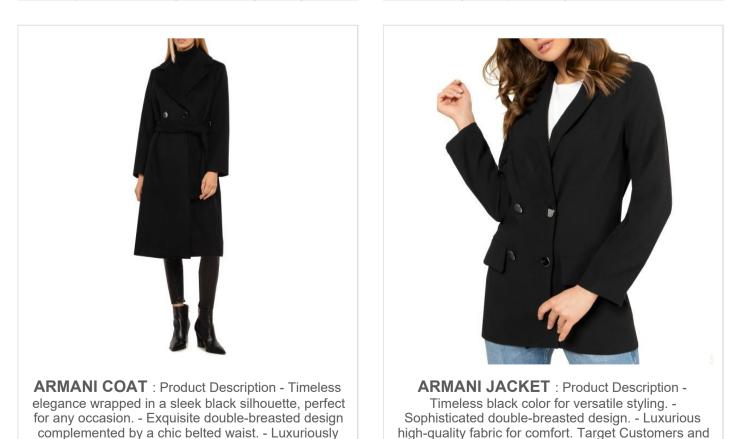

### EMPORIO ARMANI

EMPORIO ARMANI

ARMANI JACKET : Product Description •
Timeless single-button design conveys sophistication.
Impeccably tailored from premium fabric for a perfect fit. • Versatile black color enhances wardrobe

**ARMANI COAT** : Product Description - This classic wool trench coat embodies timeless elegance, perfect for elevating any wardrobe. - Tailored with precision to create a flattering silhouette, ensuring