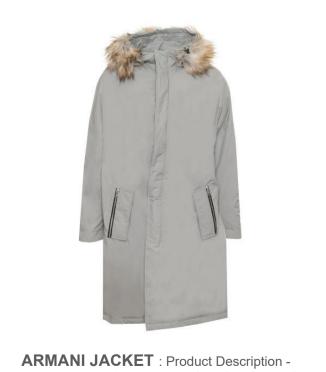

**ARMANI JACKET** : Product Description -Luxurious parka with sumptuous faux fur trim, perfect for elevating any winter wardrobe. - Sleek design with tailored lines and high-quality fabric, combining style