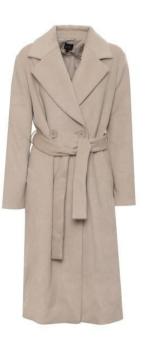

**ARMANI COAT** : Product Description - This classic wool trench coat embodies timeless elegance, perfect for elevating any wardrobe. - Tailored with precision to create a flattering silhouette, ensuring