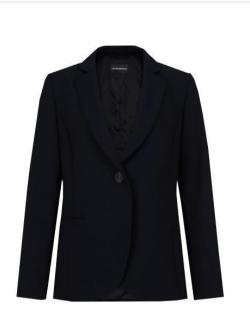

### EMPORIO ARMANI

EMPORIO ARMANI

ARMANI JACKET : Product Description •
Timeless single-button design conveys sophistication.
Impeccably tailored from premium fabric for a perfect fit. • Versatile black color enhances wardrobe