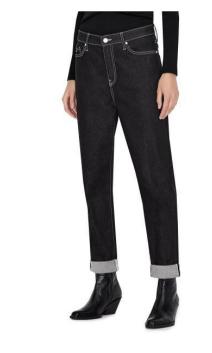

**ARMANI JEAN** : Product Description - Sleek black denim with a sophisticated silhouette. - Rolled cuffs add a touch of effortlessly chic style. - Perfect for a day-to-night transition. Target Customers and