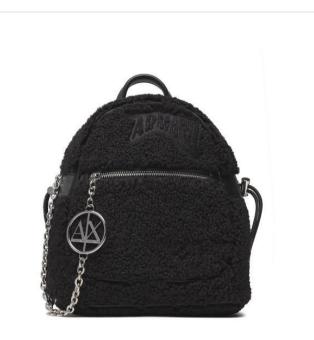

**ARMANI BAG** : Product Description - Trendy backpack featuring luxurious black shearling. - Sleek, minimalist design with a metallic accent. - Perfect blend of style and practicality for modern wardrobes.