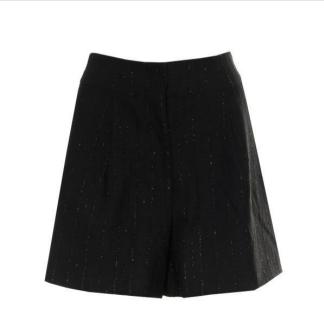

**ARMANI DRESS** : Product Description: -Sophisticated black shorts infused with subtle shimmering details. - Tailored for versatility, providing an effortlessly chic look. - Perfectly balanced for both