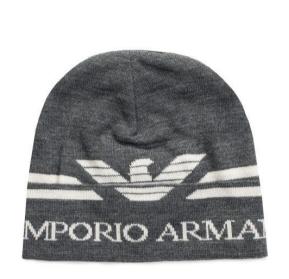

**ARMANI HAT** : Product Description - Elevate your winter fashion with this sleek, gray beanie featuring the iconic Emporio Armani logo. - Crafted from high-quality material, it offers both comfort and