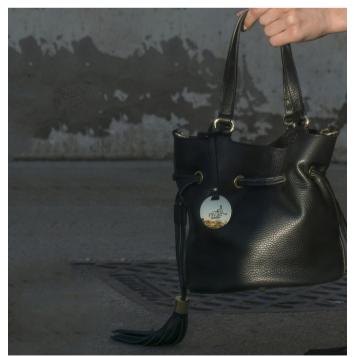

TRECCIA - B437 Geniune cow leather, 100% Made in Italy. Fall Winter

TRECCIA - B437 Geniune cow leather, 100% Made in Italy. Fall Winter