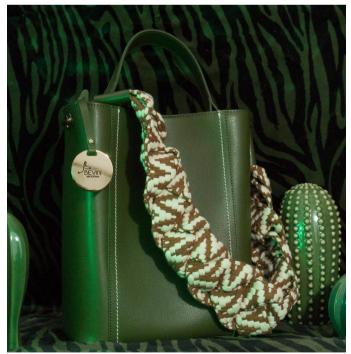

TRECCIA - B437 Geniune cow leather, 100% Made in Italy. Fall Winter

TRECCIA - B437 Geniune cow leather, 100% Made in Italy. Fall Winter