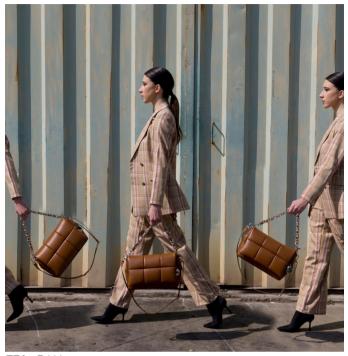

TRECCIA - B437 Geniune cow leather, 100% Made in Italy. Fall Winter

TRECCIA - B437 Geniune cow leather, 100% Made in Italy. Fall Winter