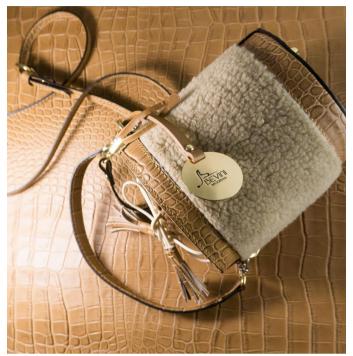

**BEVINI MODENA** 

DONNA BIG - B428 BIG Geniune cow leather, 100% Made in Italy. Fall Winter

RACHELE - B453 Geniune cow leather, 100% Made in Italy. Fall Winter

MIRANDA Geniune cow leather, 100% Made in Italy. Fall Winter