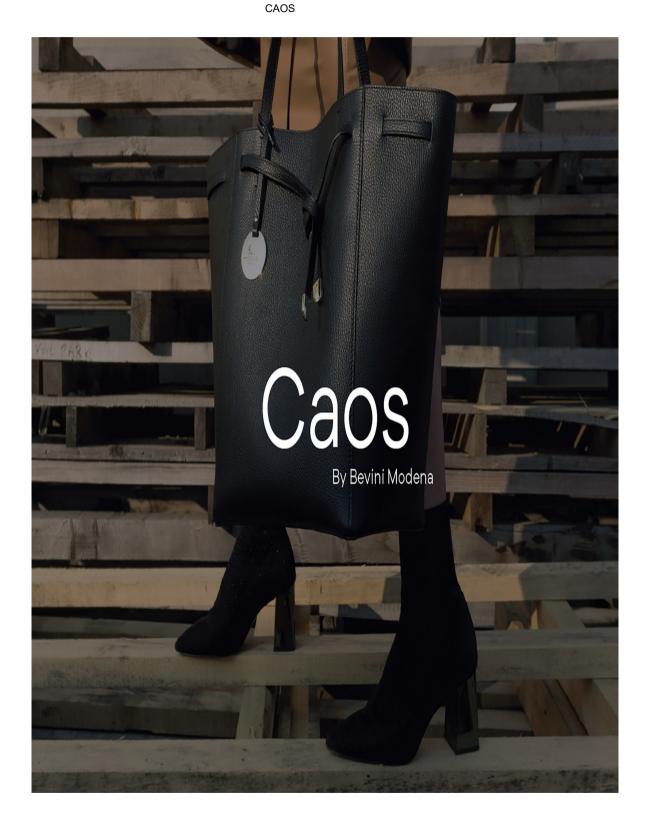

**BEVINI MODENA** 

DONNA BIG - B428 BIG Geniune cow leather, 100% Made in Italy. Fall Winter

RACHELE - B453 Geniune cow leather, 100% Made in Italy. Fall Winter

MIRANDA Geniune cow leather, 100% Made in Italy. Fall Winter