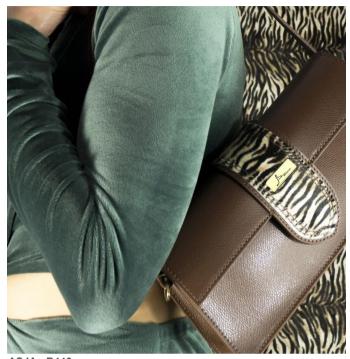

LA POCHE - B140 MANICI Geniune cow leather, 100% Made in Italy. Fall Winter

LA POCHE - B140 MANICI Geniune cow leather, 100% Made in Italy. Fall Winter

CALIFORNIA - B450 Geniune cow leather, 100% Made in Italy. Fall Winter