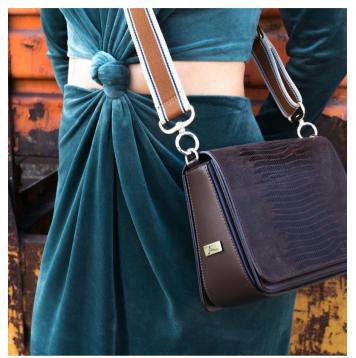

ELENA - B448 Geniune cow leather, 100% Made in Italy. Fall Winter

CLOTILDE - B458 Geniune cow leather, 100% Made in Italy. Fall Winter

CLOTILDE - B458 Geniune cow leather, 100% Made in Italy. Fall Winter