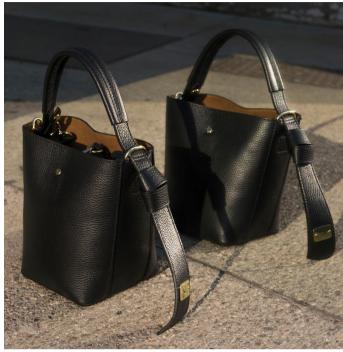

MIRANDA Geniune cow leather, 100% Made in Italy. Fall Winter

**TEA - B444** Geniune cow leather, 100% Made in Italy. Fall Winter

**TEA - B444** Geniune cow leather, 100% Made in Italy. Fall Winter

LA CORTIGIANA - B433 Geniune cow leather, 100% Made in Italy. Fall Winter