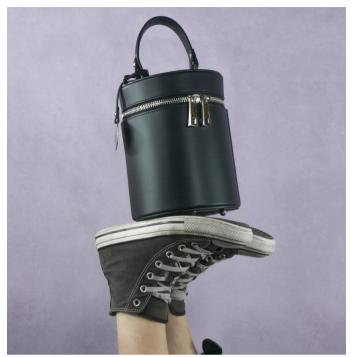

BIANCA - B137 SMALL Geniune cow leather, 100% Made in Italy.

BIANCA - B137 SMALL Geniune cow leather, 100% Made in Italy. Fall Winter

**ELENA - B448** Geniune cow leather, 100% Made in Italy. Fall Winter