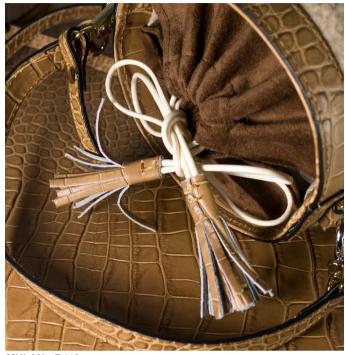

**BEVINI MODENA** 

DONNA BIG - B428 BIG Geniune cow leather, 100% Made in Italy. Fall Winter

RACHELE - B453 Geniune cow leather, 100% Made in Italy. Fall Winter

MIRANDA Geniune cow leather, 100% Made in Italy. Fall Winter