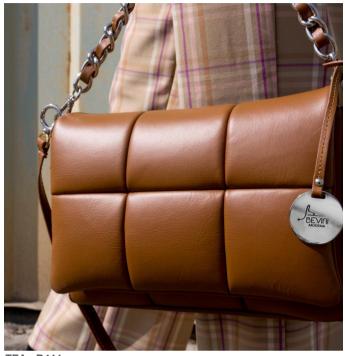

TRECCIA - B437 Geniune cow leather, 100% Made in Italy. Fall Winter

TRECCIA - B437 Geniune cow leather, 100% Made in Italy. Fall Winter