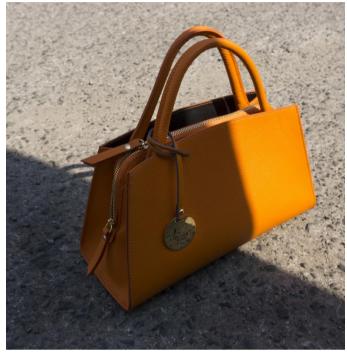

LA POCHE - B140 MANICI Geniune cow leather, 100% Made in Italy. Fall Winter

LA POCHE - B140 MANICI Geniune cow leather, 100% Made in Italy. Fall Winter

CALIFORNIA - B450 Geniune cow leather, 100% Made in Italy. Fall Winter