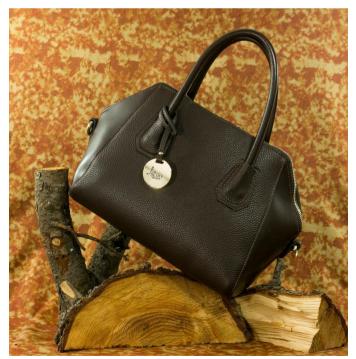

LA CORTIGIANA - B433 Geniune cow leather, 100% Made in Italy. Fall Winter

MULAN - B442 Geniune cow leather, 100% Made in Italy. Fall Winter

MULAN - B442 Geniune cow leather, 100% Made in Italy. Fall Winter