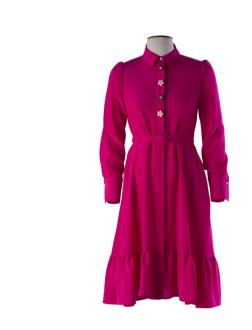

## **Aurea Dresses**

Aurea collection Classic chic and cowktail wearing dresses made with precious fabrics

SHORT SLEEVES DRESS: Short sleeves dress with belt Cady and Viscose Available in other colors

**MIDI DRESS**: Midi dress with puffy straps and jewel bottons and belt Crepe de Chine Available in other colors