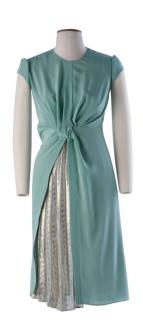

MIDI DRESS: Midi dress with short sleeves and rich of details: an elegant knot on the front, a slit with lurex jacquard pleated fabric insert Crepe de Chine Available in other colors

LONG DRESS: Long sleeveless dress jaquard and lurex with curling waist