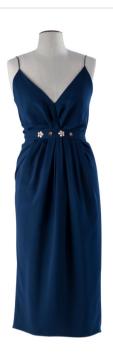

## **Aurea Dresses**

Aurea collection Classic chic and cowktail wearing dresses made with precious fabrics

**Midi dress**: Midi sleeveless with thin straps and decorated belt in double satin

**MIDI DRESS**: Midi sleeveless dress with jewel belt. Cady and Crepe de Chine Available in other colors