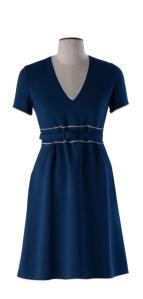

## **Aurea Dresses**

Aurea collection Classic chic and cowktail wearing dresses made with precious fabrics

SHORT SLEEVES DRESS: Short sleeves dress with belt Cady and Viscose Available in other colors

**MIDI DRESS**: Midi dress with puffy straps and jewel bottons and belt Crepe de Chine Available in other colors