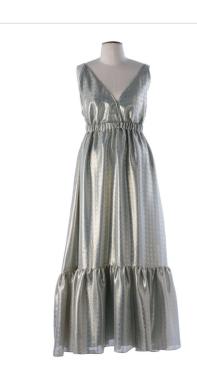

MIDI DRESS: Midi dress with short sleeves and rich of details: an elegant knot on the front, a slit with lurex jacquard pleated fabric insert Crepe de Chine Available in other colors

LONG DRESS: Long sleeveless dress jaquard and lurex with curling waist