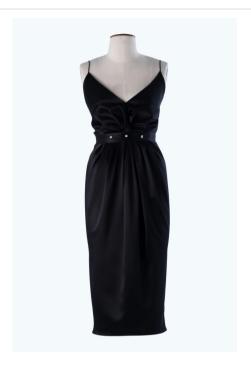

## **Aurea Dresses**

Aurea collection Classic chic and cowktail wearing dresses made with precious fabrics

**Midi dress**: Midi sleeveless with thin straps and decorated belt in double satin

**MIDI DRESS**: Midi sleeveless dress with jewel belt. Cady and Crepe de Chine Available in other colors