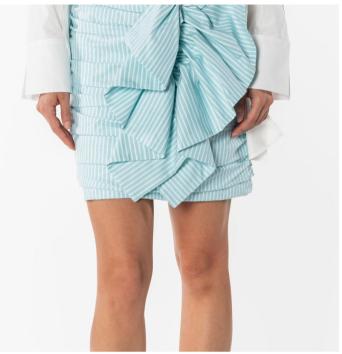

# **Cotton Shirt**

Product Description: - Elegant light blue striped wrap skirt - Statement bow detail for a chic look - Versatile design for various stylish Colors: STRIPE: white-green white-lightblue white-pink PLAIN COLOR Sizes: 38 40 42 44 46 48 50 52 / Spring Summer