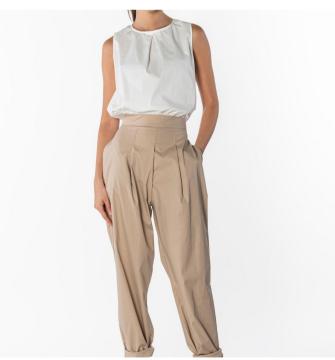

# **COTTON JUMPSUIT**

Product Description - Sophisticated and stylish white sleeveless top with pleated detailing. - High-waisted beige trousers with artistic pleats Colors: The top in always white, the trousers you can choose beige, Sizes: 38 40 42 44 46 48 50 52