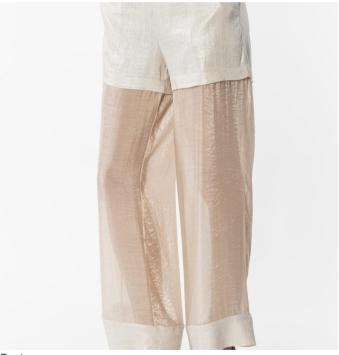

# **Pants**

High-waist pants with transparencies on the legs with luxurious, lightweight fabrics for a refined and delicate look. Key Features: - Colors: light beige+shiny beige, light beige+beige, light beige+purp Sizes: 38 40 42 44 46 48 50 52 / Spring Summer