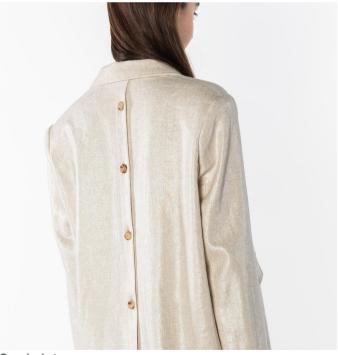

# Over jacket

Product Description - Elegant longline beige blazer with a chic button-down back closure - Subtle shimmer finish enhances its Colors: BEIGE PURPLE OLIVE GREEN BLACK Sizes: 38 40 42 44 46 48 50 52 / Spring Summer