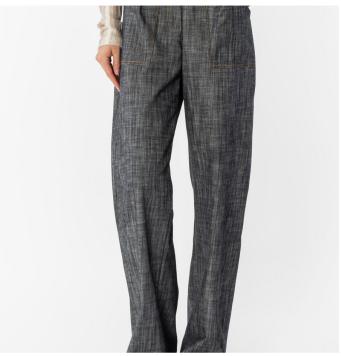

# **PANTS**

Straight pant with high waist and pences. Perfect for all type of look.

Colors: white, blue denim, black Sizes: 38 40 42 44 46 48 50 52 / Spring Summer