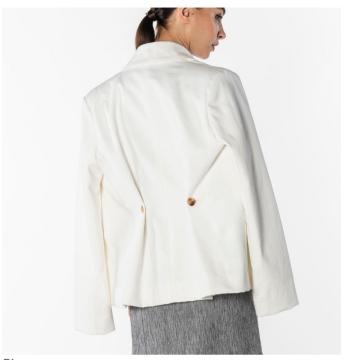

# Over jacket

Product Description - Elegant longline beige blazer with a chic button-down back closure - Subtle shimmer finish enhances its Colors: BEIGE PURPLE OLIVE GREEN BLACK Sizes: 38 40 42 44 46 48 50 52 / Spring Summer