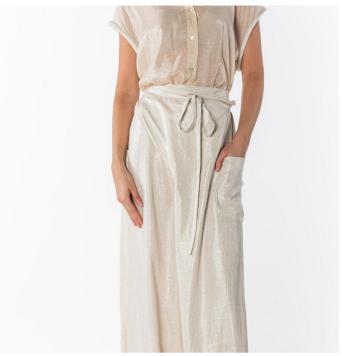

# **JUMPSUIT**

Product Description: - A sophisticated blend of comfort and style with a luxurious touch of shimmer. - Breezy beige blouse paired with an Colors: light beige+shiny beige, light beige+beige, light beige+purp Sizes: 38 40 42 44 46 48 50 52 / Spring Summer