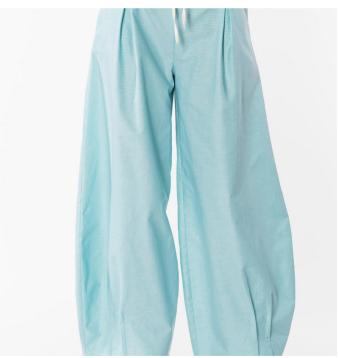

# **Balloon pants**

Elevate your summer wardrobe with this effortless chic balloon pants. Perfect for making a statement in any casual or semi-formal setting. Colors: STRIPE: white-green white-lightblue white-pink PLAIN COLOR Sizes: 38 40 42 44 46 48 50 52 / Spring Summer