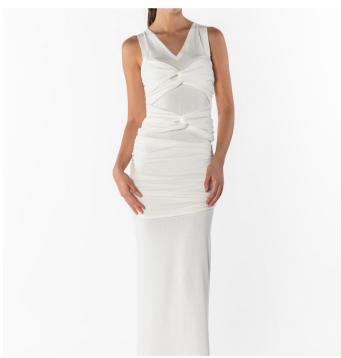

# **ASYMMETRIC TOP**

The shimmering top with its draped design pairs seamlessly with the high-waisted, ruched skirt, creating a harmonious and graceful look. Colors: BEIGE PURPLE OLIVE GREEN BLACK Sizes: 38 40 42 44 46 48 50 52 / Spring Summer