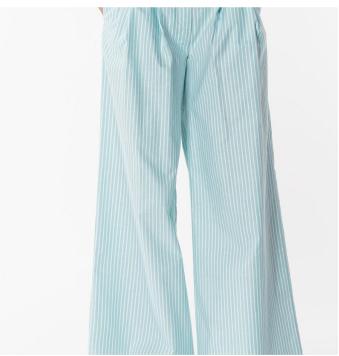

# **PALAZZO PANTS**

Light-blue striped wide-leg pants. Airy and comfortable fabric perfect for warm weather. Designed to make a bold fashion statement and Colors: STRIPE: white-green white-lightblue white-pink PLAIN COLOR Sizes: 38 40 42 44 46 48 50 52 / Spring Summer