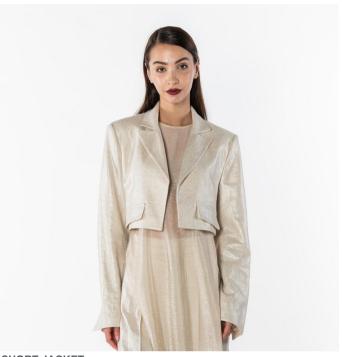

**SHORT JACKET** 

SHORT LINEN JACKET WITH SHOULDERS AND ONE BUTTON ON

Colors: BEIGE PURPLE OLIVE GREEN BLACK Sizes: 38 40 42 44 46 48 50 52 / Spring Summer