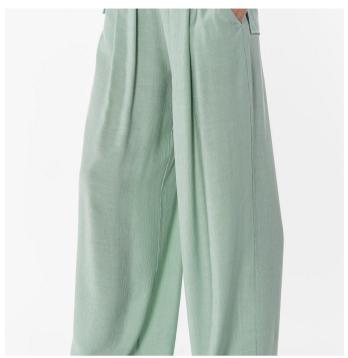

# **PALAZZO PANTS**

This chic two-piece lounge set features a delicate, soft green hue combined with a stylish beige ruffled neckline. Its flowy, relaxed fit is Colors: off white beige mint green black Sizes: 38 40 42 44 46 48 50 52 / Spring Summer