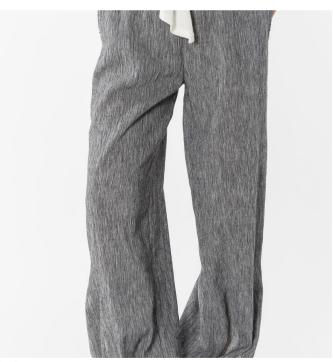

# **PANTS**

Straight pant with high waist and pences. Perfect for all type of look.

Colors: white, blue denim, black Sizes: 38 40 42 44 46 48 50 52 / Spring Summer