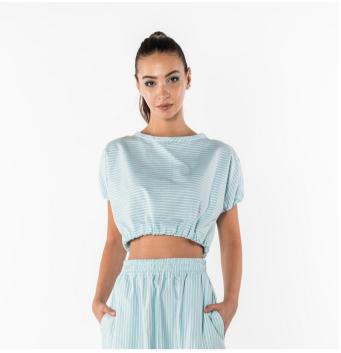

# **Striped Crop Top Set**

This stylish two-piece set features a trendy crop top paired with a matching maxi skirt, both in subtle light blue and white stripes. The Colors: STRIPE: white-green white-lightblue white-pink PLAIN COLOR Sizes: 38 40 42 44 46 48 50 52 / Spring Summer