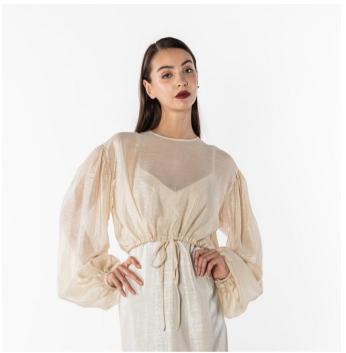

# Elegant Organza Blusa

Product Description: - Sophisticated sheer overlay and elegantly tied waist. - Stylish balloon sleeves creating a voluminous silhouette. - Sizes: 38 40 42 44 46 48 50 52 / Spring Summer