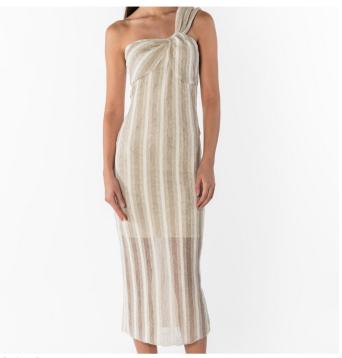

# Stripe Dress

The Elegant Stripe Dress exudes sophistication and grace with its chic one-shoulder design and muted striped pattern. Crafted from Colors: STRIPE: natural colour Sizes: 38 40 42 44 46 48 50 52 / Spring Summer