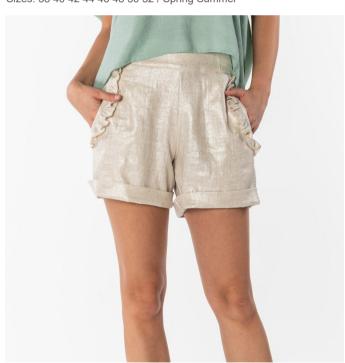

# **Chic Summer Short**

Product Description: - Luxurious mint green blouse paired with sparkling gold shorts. - Made from high-quality materials, ensuring Colors: BEIGE PURPLE OLIVE GREEN BLACK Sizes: 38 40 42 44 46 48 50 52 / Spring Summer