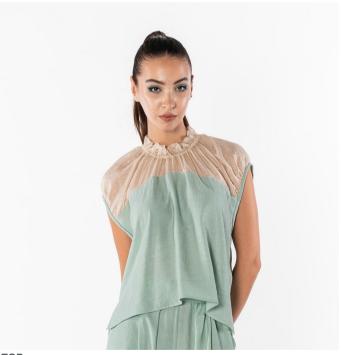

# **PALAZZO PANTS**

This chic two-piece lounge set features a delicate, soft green hue combined with a stylish beige ruffled neckline. Its flowy, relaxed fit is Colors: off white beige mint green black Sizes: 38 40 42 44 46 48 50 52 / Spring Summer